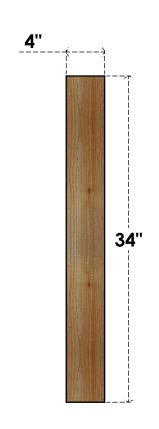

## BRC04X28X34TRAOORWR

4"W X 28"D X 34"H TRADITIONAL ROUGH SAWN BRACE, WESTERN RED CEDAR

SIDE

## **FRONT**

**EKENA MILLWORK** 2300 WEST MAIN ST. CLARKSVILLE, TX 75426 TOLL FREE: 866-607-0453 WWW.EKENAMILLWORK.COM