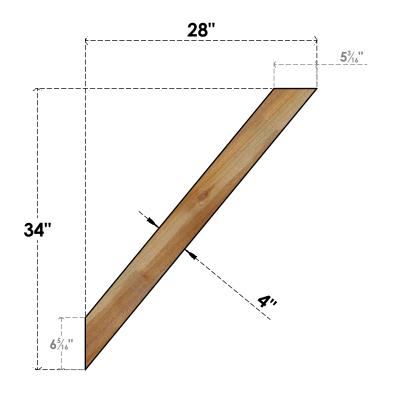

## BRC04X28X34TRAOORWR

4"W X 28"D X 34"H TRADITIONAL ROUGH SAWN BRACE, WESTERN RED CEDAR

SIDE

## **NOTES**

1. INSTALLATION TO BE COMPLETED IN ACCORDANCE WITH MANUFACTURER'S SPECIFICATIONS. 2. DRAWING MAY NOT BE TO SCALE

3. THIS DRAWING IS INTENDED FOR DESIGN AND PLANNING PURPOSES ONLY.
4. ALL INFORMATION CONTAINED HEREIN WAS CURRENT AT THE TIME OF DEVELOPMENT BUT MUST BE REVIEWED AND APPROVED BY THE PRODUCT MANUFACTURER TO BE CONSIDERED ACCURATE.

5. PRODUCTS ARE NOT KILN DRIED. THIS ITEM IS UNIQUE AND WILL CONTAIN THE NATURAL VARIATIONS THAT THE WOOD SPECIES OFFERS. THIS MAY RESULT IN VARIATIONS UP TO 1/4"

Revision Date: 06/20/2021