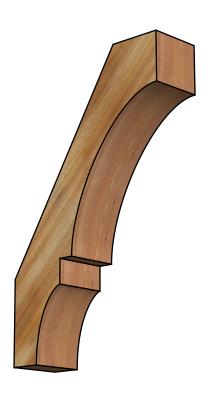

## BRC06X20X32BOA00RWR

6"W X 20"D X 32"H BALBOA ROUGH SAWN BRACE, WESTERN RED CEDAR

**FRONT** 

**EKENA MILLWORK** 2300 WEST MAIN ST. CLARKSVILLE, TX 75426 TOLL FREE: 866-607-0453 WWW.EKENAMILLWORK.COM