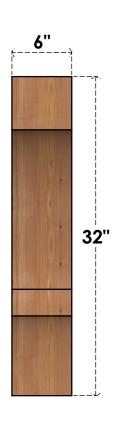

## BRC06X20X32BOA00RWR

6"W X 20"D X 32"H BALBOA ROUGH SAWN BRACE, WESTERN RED CEDAR

**FRONT** 

**EKENA MILLWORK** 2300 WEST MAIN ST. CLARKSVILLE, TX 75426 TOLL FREE: 866-607-0453 WWW.EKENAMILLWORK.COM