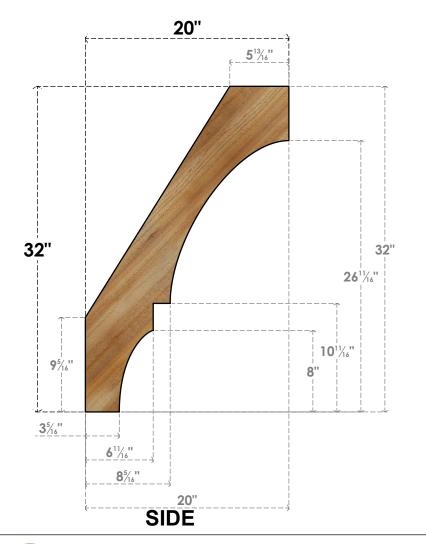

## BRC06X20X32BOA00RWR

6"W X 20"D X 32"H BALBOA ROUGH SAWN BRACE, WESTERN RED CEDAR

**FRONT** 

**EKENA MILLWORK** 2300 WEST MAIN ST. CLARKSVILLE, TX 75426 TOLL FREE: 866-607-0453 WWW.EKENAMILLWORK.COM