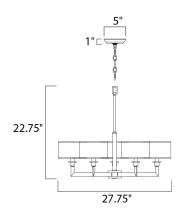

#### **MEASUREMENTS**

DIMENSION : 27.25" L x 27.75" W x 22.75" H

MAX OAH : 58.75" OAH CANOPY : 5.12" W x 1.13" H

HANGING WEIGHT : 11.46 lb