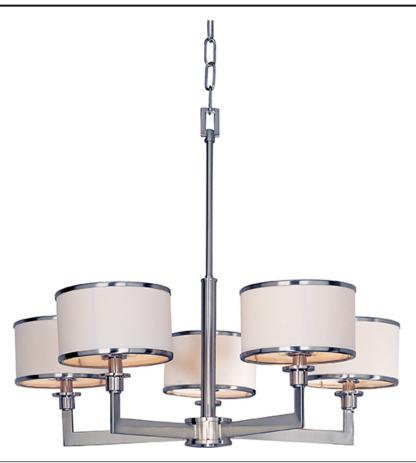

### PRODUCT DESCRIPTION

The Nexus collection is the true standard for contemporary lighting. The flat rectangular tube arm forms to a perfect angle and comes finished in choice of Satin Nickel or Oil Rubbed Bronze. The White fabric drum shade is trimmed with metal rings in matching finish for a clean, tailored look.