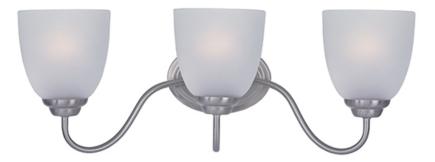

#### PRODUCT DESCRIPTION

A transitional look that works in a broad range of interiors featuring metal frames finished in either Oiled Rubbed Bronze for the traditional home or Satin Nickel for a more contemporary look. Simple Frost glass shades compliment the overall design.