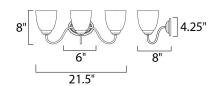

### **MEASUREMENTS**

DIMENSION : 21.5" W x 8" H x 8" Ext **BACK PLATE** : 4.25" W x 6" H x 4.25" HCO

HANGING WEIGHT : 4.4 lb