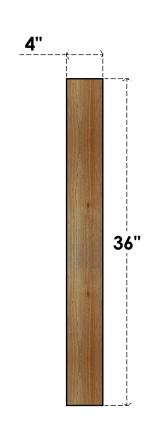

## BRC04X28X36TRA00RWR

4"W X 28"D X 36"H TRADITIONAL ROUGH SAWN BRACE, WESTERN RED CEDAR

SIDE