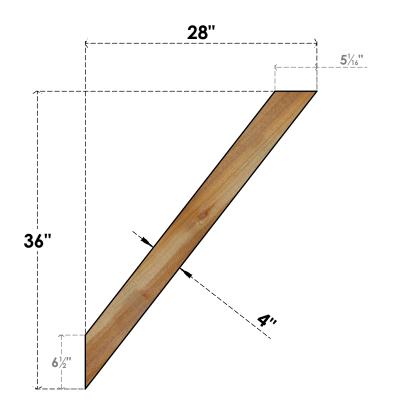

## BRC04X28X36TRA00RWR

4"W X 28"D X 36"H TRADITIONAL ROUGH SAWN BRACE, WESTERN RED CEDAR

SIDE

## **FRONT**

**EKENA MILLWORK** 2300 WEST MAIN ST. CLARKSVILLE, TX 75426 TOLL FREE: 866-607-0453 WWW.EKENAMILLWORK.COM