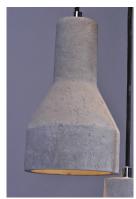

## **PRODUCT DESCRIPTION**

Pendants molded in natural Gray finish concrete cement provide a unique urban contemporary design element Metal Polished Chrome hardware contrasts beautifully with the black fabric covered wire. Powerful and efficient illumination is provided by included GU10, 3000K LED bulbs.

### MATERIAL

Concrete