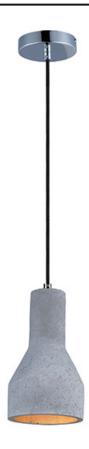

## **PRODUCT DESCRIPTION**

Pendants molded in natural Gray finish concrete cement provide a unique urban contemporary design element Metal Polished Chrome hardware contrasts beautifully with the black fabric covered wire. Powerful and efficient illumination is provided by included GU10, 3000K LED bulbs.

### **FINISHES OPTION**

Polished Chrome

### MATERIAL

Concrete