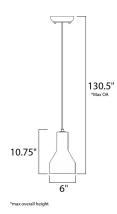

# **MEASUREMENTS**

DIMENSION : 6" L x 6" W x 10.75" H

MAX OAH : 130.5" OAH HANGING WEIGHT : 3.3 lb