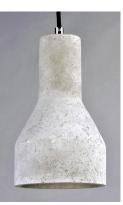

## **PRODUCT DESCRIPTION**

Pendants molded in natural Gray finish concrete cement provide a unique urban contemporary design element Metal Polished Chrome hardware contrasts beautifully with the black fabric covered wire. Powerful and efficient illumination is provided by included GU10, 3000K LED bulbs.

### MATERIAL

Concrete