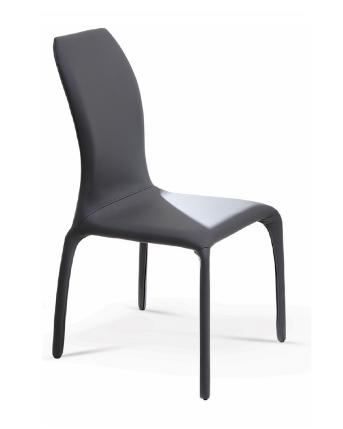

The PULSE dining chair in dark gray pu-leather by Casabianca Home features clean, modern lines adding a sophisticated look and edge to any room.

Our PULSE dining chair is constructed using top commercial grade materials with pu - polyurethane, mdf exceptional quality that are made to last.

Size: 20 W x 24.5 D x 39 H in (Seat: 18 H in)

| Product Weight    | Max Weight<br>250 <sub>Ibs</sub> | UP<br>682055343877 |
|-------------------|----------------------------------|--------------------|
| Material          |                                  |                    |
| PU - polyurethane | , MDF                            |                    |
| Assembly Level    | Commercial Grade                 |                    |
| None              |                                  | Yes                |
| Fabric Content    | Country of Orgin                 |                    |
| PU - polyurethane | China                            |                    |
| Ship Small Parc   | el                               |                    |