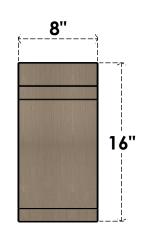

## FRONT PROFILE

## ITEM NUMBER: CORU08X24X16LGYRCPR

8"W X 24"D X 16"H SERIES 3 CLASSIC LEGACY ROUGH CEDAR TIMBERTHANE FAUX WOOD CORBEL, PRIMED