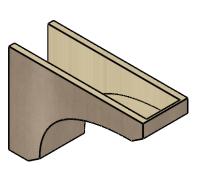

## **ISOMETRIC**

**EKENA MILLWORK** 2300 WEST MAIN ST. CLARKSVILLE, TX 75426 TOLL FREE: 866-607-0453 WWW.EKENAMILLWORK.COM

GENERATED DATE: 01/27/2023

- 1. INSTALLATION TO BE COMPLETED IN ACCORDANCE WITH MANUFACTURER'S SPECIFICATIONS.

## ITEM NUMBER: CORU08X24X16LGYRCPR

8"W X 24"D X 16"H SERIES 3 CLASSIC LEGACY ROUGH CEDAR TIMBERTHANE FAUX WOOD CORBEL, PRIMED