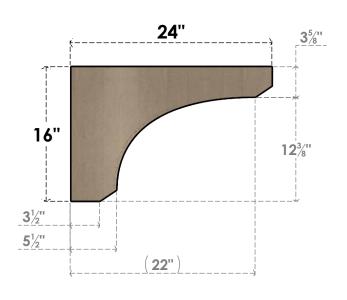

## SIDE PROFILE

## ITEM NUMBER: CORU08X24X16LGYRCPR

8"W X 24"D X 16"H SERIES 3 CLASSIC LEGACY ROUGH CEDAR TIMBERTHANE FAUX WOOD CORBEL, PRIMED