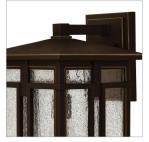

## LARGE WALL MOUNT LANTERN

Tucker is a study in symmetry with clean geometric lines and proportions reinforced throughout its cast aluminum construction. The sturdy Oil Rubbed Bronze finish and clear seedy glass inspire a rustic lodge aesthetic.