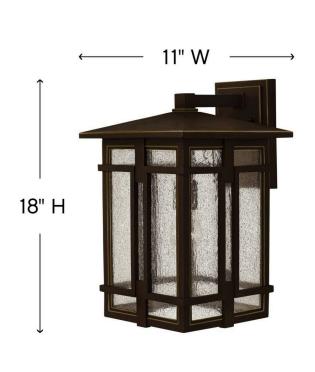

## LARGE WALL MOUNT LANTERN

Tucker is a study in symmetry with clean geometric lines and proportions reinforced throughout its cast aluminum construction. The sturdy Oil Rubbed Bronze finish and clear seedy glass inspire a rustic lodge aesthetic.

| DETAILS   |                   |
|-----------|-------------------|
| FINISH:   | Oil Rubbed Bronze |
| MATERIAL: | Aluminum          |
| GLASS:    | Clear Seedy       |

| DIMENSIONS     |                |
|----------------|----------------|
| WIDTH:         | 11"            |
| HEIGHT:        | 18"            |
| WEIGHT:        | 10lb           |
| BACK PLATE:    | 5.5"W X 8.25"H |
| EXTENSION:     | 12.3"          |
| TOP TO OUTLET: | 3.75"          |