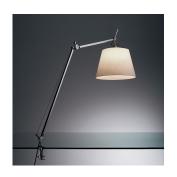

#### Design By

Michele De Lucchi Giancarlo Fassina

#### Colors & Finishes =

Parchment (Diffuser)

Aluminum (Body & Clamp)

#### Materials =

- Arm structure in polished aluminum
- Joints, tension control knobs and mountings in polished die-cast aluminum
- Support cable in stainless steel
- Clamp in die-cast aluminum

#### Features & Accessories

• Fully adjustable articulated arm structure