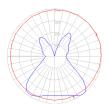

## Light distribution =

Diffused

Luminaire weight =

3.97 lbs / 1.8 kg

# Warranty 5 year Limited warranty

Red = Max Cd. Through Vertical plane
Blue = Max Cd. Through Horizontal plane