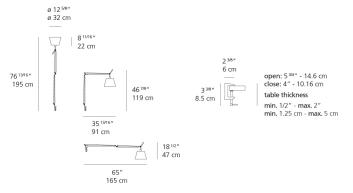

| Specifications    |                               |
|-------------------|-------------------------------|
| Lamp type         | LED-T                         |
| Lamp              | max 150W E26/A19              |
| Lamp Included     | No                            |
| Control type      | DIMMABLE (On Cord) / DIMMABLE |
| Input Voltage     | 120V                          |
| Power consumption | N/A                           |

N/A

#### Colors & Finishes =

Parchment (Diffuser)

Aluminum (Body & Clamp)

#### Materials =

- Arm structure in polished aluminum
- Joints, tension control knobs and mountings in polished die-cast aluminum
- Support cable in stainless steel
- Clamp in die-cast aluminum

#### Features & Accessories

• Fully adjustable articulated arm structure

### Dimensions =



## Packaging =

3 Boxes

Ballast

1 x 44-9/16" x 13-5/16" x 8-3/8" / 6.61 lbs - 113 cm x 33.5 cm x 21 cm / 3 kg

1 x 13-7/8" x 13-7/8" x 11-7/8" / 1.1 lbs - 35 cm x 35 cm x 30 cm / .5 kg

1 x 5-3/16" x 4-13/16" x 3-5/8" / .44 lbs - 13 cm x 12 cm x 9 cm / .2 kg

## Light distribution =

Diffused



Luminaire weight =

3.97 lbs / 1.8 kg

# Warranty 5 year Limited warranty

Red = Max Cd. Through Vertical plane
Blue = Max Cd. Through Horizontal plane