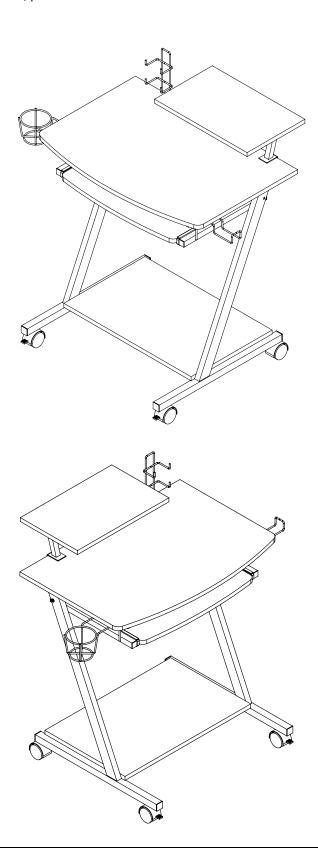

|             | COMPONENT PARTS       |   |          |  |  |  |
|-------------|-----------------------|---|----------|--|--|--|
| DESCRIPTION | PART NAME             |   | QTY(PCS) |  |  |  |
| 1           | MAIN PANEL            |   | 1        |  |  |  |
| 2           | LOWER PANEL           |   | 1        |  |  |  |
| 3           | PRINTER/MONITOR PANEL |   | 1        |  |  |  |
| 4           | KEYBOARD PANEL        |   | 1        |  |  |  |
| (5)         | BACK PANEL            |   | 1        |  |  |  |
| 6           | RIGHT STRUCTURE       |   | 1        |  |  |  |
| 7           | LEFT STRUCTURE        |   | 1        |  |  |  |
| 8           | SUPPORT TUBE          |   | 2        |  |  |  |
| 9           | PROTECTION CLIP       |   | 2        |  |  |  |
| 10          | SCREW KNOB            |   | 2        |  |  |  |
| <u>(11)</u> | HEADSET HOLDER        | Ÿ | 1        |  |  |  |
| 12          | CUP HOLDER            |   | 1        |  |  |  |
| 13)         | JOYSTICK HOLDER       |   | 1        |  |  |  |
| 14)         | LOCKING CASTER        | • | 2        |  |  |  |
| 15)         | NON-LOCKING CASTER    |   | 2        |  |  |  |
| 16)         | KEYBOARD SLIDER SET   |   | 1        |  |  |  |