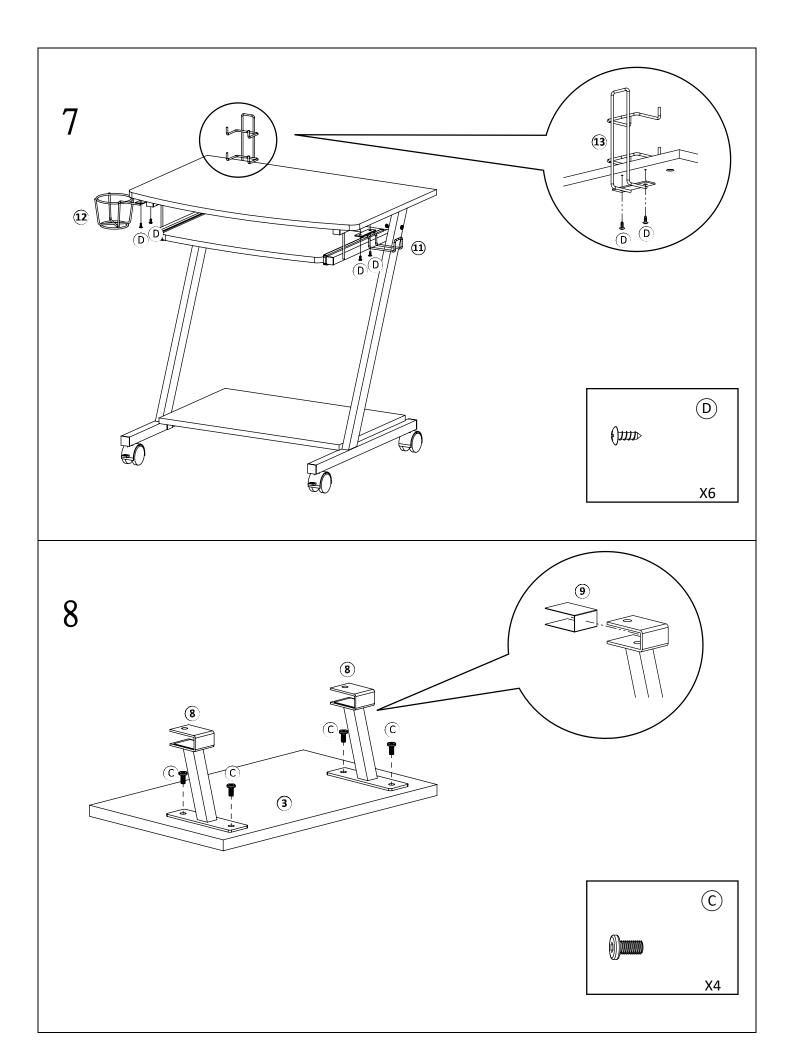

|             | COMPONENT PARTS       |   |          |  |  |  |
|-------------|-----------------------|---|----------|--|--|--|
| DESCRIPTION | PART NAME             |   | QTY(PCS) |  |  |  |
| 1           | MAIN PANEL            |   | 1        |  |  |  |
| 2           | LOWER PANEL           |   | 1        |  |  |  |
| 3           | PRINTER/MONITOR PANEL |   | 1        |  |  |  |
| 4           | KEYBOARD PANEL        |   | 1        |  |  |  |
| (5)         | BACK PANEL            |   | 1        |  |  |  |
| 6           | RIGHT STRUCTURE       |   | 1        |  |  |  |
| 7           | LEFT STRUCTURE        |   | 1        |  |  |  |
| 8           | SUPPORT TUBE          |   | 2        |  |  |  |
| 9           | PROTECTION CLIP       |   | 2        |  |  |  |
| 10          | SCREW KNOB            |   | 2        |  |  |  |
| <u>(11)</u> | HEADSET HOLDER        | Ÿ | 1        |  |  |  |
| 12          | CUP HOLDER            |   | 1        |  |  |  |
| 13)         | JOYSTICK HOLDER       |   | 1        |  |  |  |
| 14)         | LOCKING CASTER        | • | 2        |  |  |  |
| 15)         | NON-LOCKING CASTER    |   | 2        |  |  |  |
| 16)         | KEYBOARD SLIDER SET   |   | 1        |  |  |  |

## **HARDWARE REQUIRED**

| A            |        | ALLEN BOLT      | M6x45MM | 4  | PCS |
|--------------|--------|-----------------|---------|----|-----|
| $\bigcirc$ B |        | ALLEN BOLT      | M6x30MM | 4  | PCS |
| <u>C</u>     |        | ALLEN BOLT      | M6x12MM | 8  | PCS |
| <b>D</b>     | (Juni> | PHILLIPS SCREW  | M4x12MM | 10 | PCS |
| E            |        | PHILLIPS SCREW  | M4x12MM | 4  | PCS |
| F            |        | OPEN-END WRENCH |         | 1  | PCS |
| G            |        | ALLEN WRENCH    |         | 1  | PCS |