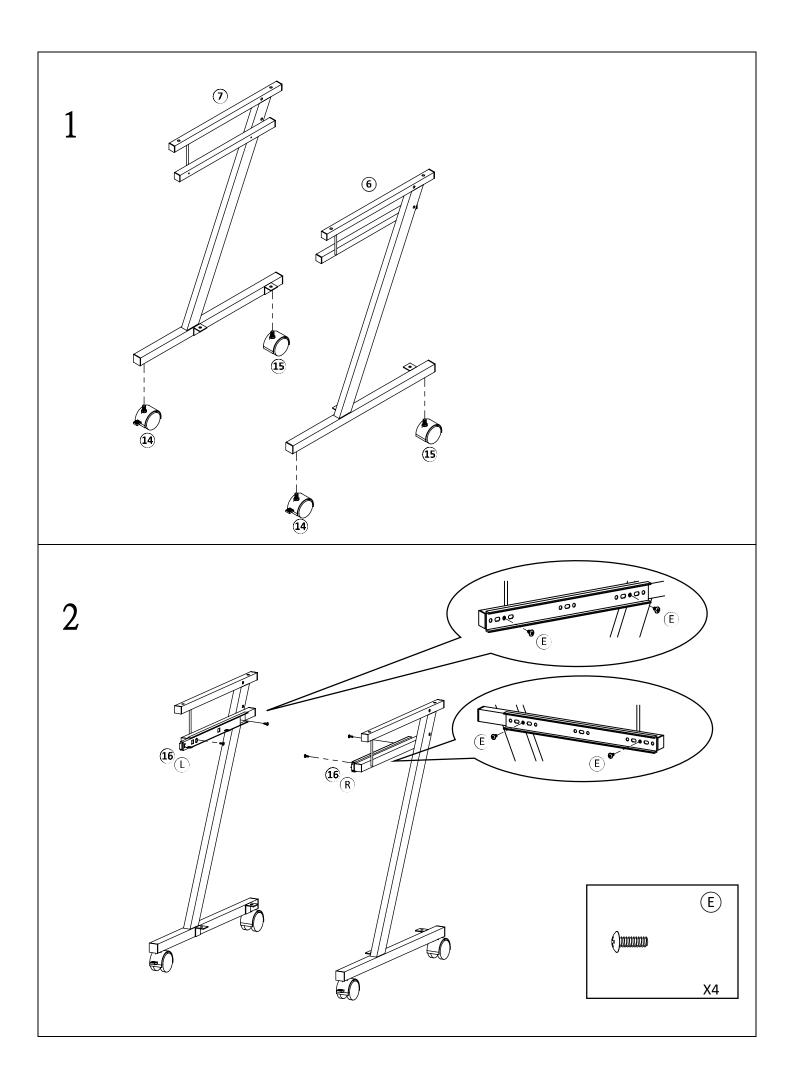

|             | COMPONENT PARTS       |   |          |  |  |  |
|-------------|-----------------------|---|----------|--|--|--|
| DESCRIPTION | PART NAME             |   | QTY(PCS) |  |  |  |
| 1           | MAIN PANEL            |   | 1        |  |  |  |
| 2           | LOWER PANEL           |   | 1        |  |  |  |
| 3           | PRINTER/MONITOR PANEL |   | 1        |  |  |  |
| 4           | KEYBOARD PANEL        |   | 1        |  |  |  |
| (5)         | BACK PANEL            |   | 1        |  |  |  |
| 6           | RIGHT STRUCTURE       |   | 1        |  |  |  |
| 7           | LEFT STRUCTURE        |   | 1        |  |  |  |
| 8           | SUPPORT TUBE          |   | 2        |  |  |  |
| 9           | PROTECTION CLIP       |   | 2        |  |  |  |
| 10          | SCREW KNOB            |   | 2        |  |  |  |
| <u>(11)</u> | HEADSET HOLDER        | Ÿ | 1        |  |  |  |
| 12          | CUP HOLDER            |   | 1        |  |  |  |
| 13)         | JOYSTICK HOLDER       |   | 1        |  |  |  |
| 14)         | LOCKING CASTER        | • | 2        |  |  |  |
| 15)         | NON-LOCKING CASTER    |   | 2        |  |  |  |
| 16)         | KEYBOARD SLIDER SET   |   | 1        |  |  |  |

## **HARDWARE REQUIRED**

| A            |        | ALLEN BOLT      | M6x45MM | 4  | PCS |
|--------------|--------|-----------------|---------|----|-----|
| $\bigcirc$ B |        | ALLEN BOLT      | M6x30MM | 4  | PCS |
| <u>C</u>     |        | ALLEN BOLT      | M6x12MM | 8  | PCS |
| <b>D</b>     | (Juni> | PHILLIPS SCREW  | M4x12MM | 10 | PCS |
| E            |        | PHILLIPS SCREW  | M4x12MM | 4  | PCS |
| F            |        | OPEN-END WRENCH |         | 1  | PCS |
| G            |        | ALLEN WRENCH    |         | 1  | PCS |