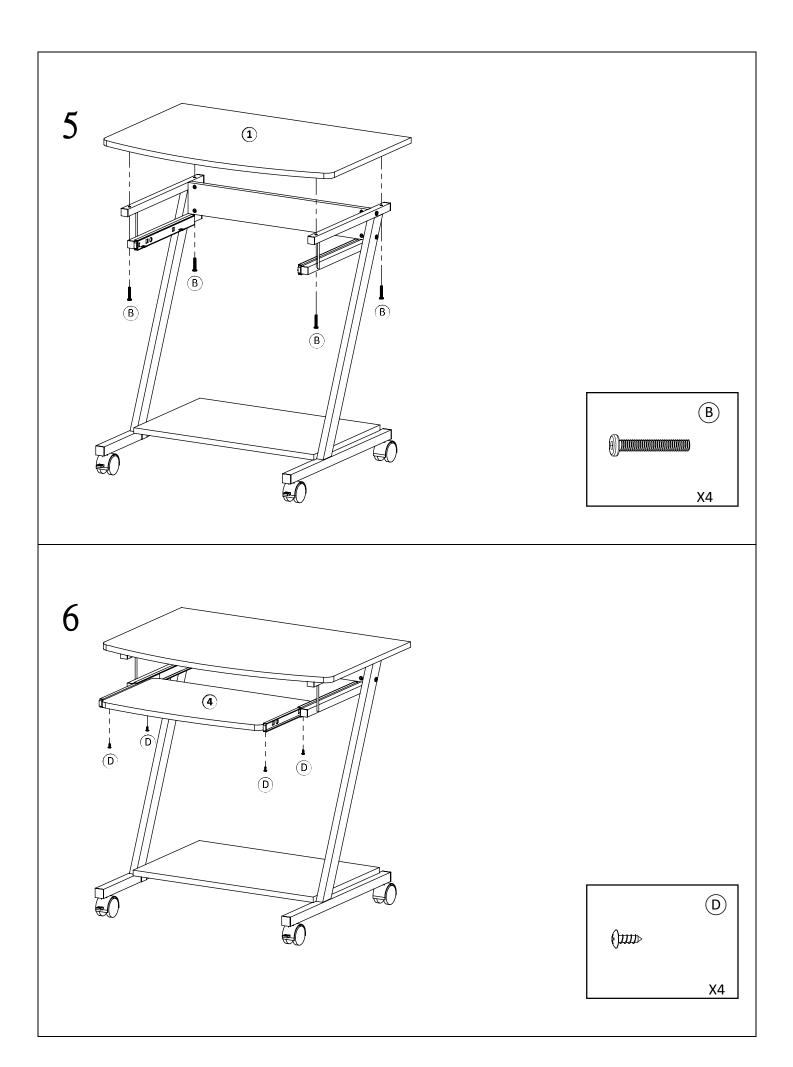

|             | COMPONENT PARTS       |   |          |  |  |  |
|-------------|-----------------------|---|----------|--|--|--|
| DESCRIPTION | PART NAME             |   | QTY(PCS) |  |  |  |
| 1           | MAIN PANEL            |   | 1        |  |  |  |
| 2           | LOWER PANEL           |   | 1        |  |  |  |
| 3           | PRINTER/MONITOR PANEL |   | 1        |  |  |  |
| 4           | KEYBOARD PANEL        |   | 1        |  |  |  |
| (5)         | BACK PANEL            |   | 1        |  |  |  |
| 6           | RIGHT STRUCTURE       |   | 1        |  |  |  |
| 7           | LEFT STRUCTURE        |   | 1        |  |  |  |
| 8           | SUPPORT TUBE          |   | 2        |  |  |  |
| 9           | PROTECTION CLIP       |   | 2        |  |  |  |
| 10          | SCREW KNOB            |   | 2        |  |  |  |
| <u>(11)</u> | HEADSET HOLDER        | Ÿ | 1        |  |  |  |
| 12          | CUP HOLDER            |   | 1        |  |  |  |
| 13)         | JOYSTICK HOLDER       |   | 1        |  |  |  |
| 14)         | LOCKING CASTER        | • | 2        |  |  |  |
| 15)         | NON-LOCKING CASTER    |   | 2        |  |  |  |
| 16)         | KEYBOARD SLIDER SET   |   | 1        |  |  |  |

## **HARDWARE REQUIRED**

| A            |        | ALLEN BOLT      | M6x45MM | 4  | PCS |
|--------------|--------|-----------------|---------|----|-----|
| $\bigcirc$ B |        | ALLEN BOLT      | M6x30MM | 4  | PCS |
| <u>C</u>     |        | ALLEN BOLT      | M6x12MM | 8  | PCS |
| <b>D</b>     | (Juni> | PHILLIPS SCREW  | M4x12MM | 10 | PCS |
| E            |        | PHILLIPS SCREW  | M4x12MM | 4  | PCS |
| F            |        | OPEN-END WRENCH |         | 1  | PCS |
| G            |        | ALLEN WRENCH    |         | 1  | PCS |