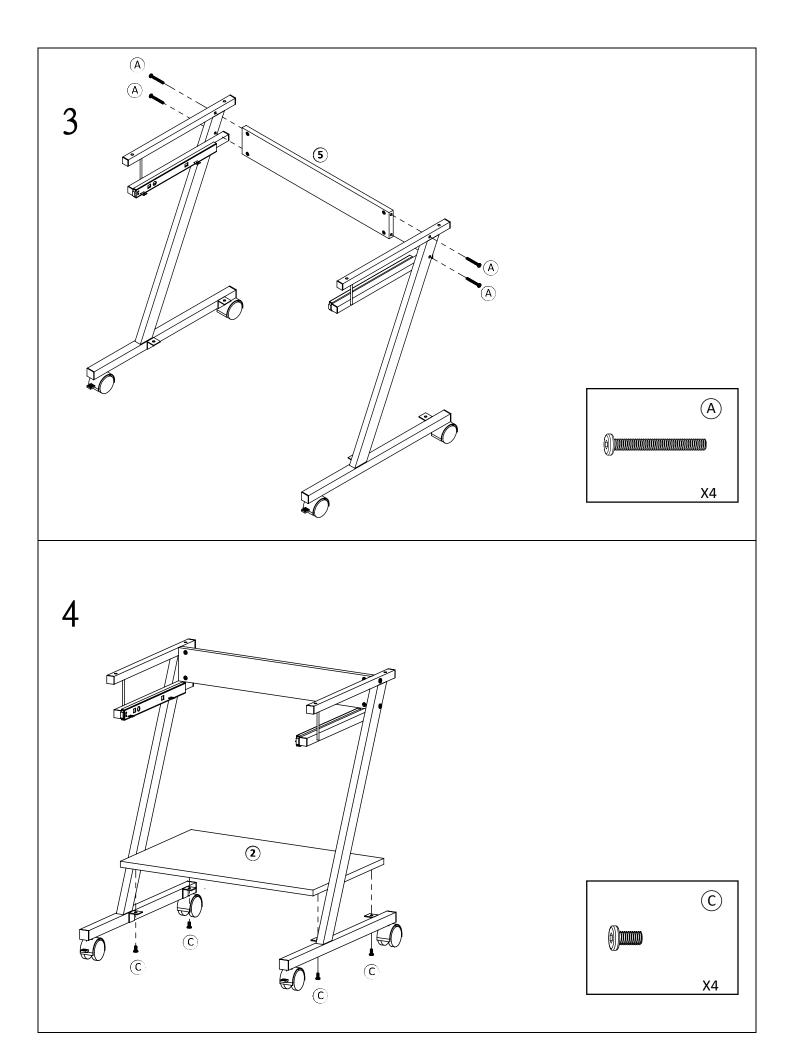

|             | COMPONENT PARTS       |   |          |  |  |  |
|-------------|-----------------------|---|----------|--|--|--|
| DESCRIPTION | PART NAME             |   | QTY(PCS) |  |  |  |
| 1           | MAIN PANEL            |   | 1        |  |  |  |
| 2           | LOWER PANEL           |   | 1        |  |  |  |
| 3           | PRINTER/MONITOR PANEL |   | 1        |  |  |  |
| 4           | KEYBOARD PANEL        |   | 1        |  |  |  |
| (5)         | BACK PANEL            |   | 1        |  |  |  |
| 6           | RIGHT STRUCTURE       |   | 1        |  |  |  |
| 7           | LEFT STRUCTURE        |   | 1        |  |  |  |
| 8           | SUPPORT TUBE          |   | 2        |  |  |  |
| 9           | PROTECTION CLIP       |   | 2        |  |  |  |
| 10          | SCREW KNOB            |   | 2        |  |  |  |
| <u>(11)</u> | HEADSET HOLDER        | Ÿ | 1        |  |  |  |
| 12          | CUP HOLDER            |   | 1        |  |  |  |
| 13)         | JOYSTICK HOLDER       |   | 1        |  |  |  |
| 14)         | LOCKING CASTER        | • | 2        |  |  |  |
| 15)         | NON-LOCKING CASTER    |   | 2        |  |  |  |
| 16)         | KEYBOARD SLIDER SET   |   | 1        |  |  |  |

## **HARDWARE REQUIRED**

| A            |        | ALLEN BOLT      | M6x45MM | 4  | PCS |
|--------------|--------|-----------------|---------|----|-----|
| $\bigcirc$ B |        | ALLEN BOLT      | M6x30MM | 4  | PCS |
| <u>C</u>     |        | ALLEN BOLT      | M6x12MM | 8  | PCS |
| <b>D</b>     | (Juni> | PHILLIPS SCREW  | M4x12MM | 10 | PCS |
| E            |        | PHILLIPS SCREW  | M4x12MM | 4  | PCS |
| F            |        | OPEN-END WRENCH |         | 1  | PCS |
| G            |        | ALLEN WRENCH    |         | 1  | PCS |