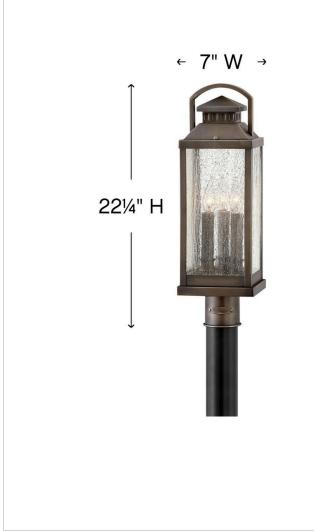

#### DIMENSIONS

| DIMENSIONS |       |
|------------|-------|
| WIDTH:     | 7"    |
| HEIGHT:    | 22.3" |
| WEIGHT:    | 8.5lb |