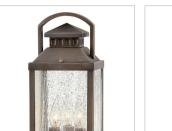

### 1181BLB

MEDIUM POST OR PIER MOUNT LANTERN Revere is a traditional coach lantern in solid brass with clear seedy glass panels. The glass faux candle sleeves and classic candelabra lamping complete the authentic appearance.

## DETAILS

| DETAILS   |                 |
|-----------|-----------------|
| FINISH:   | Blackened Brass |
| MATERIAL: | Solid Brass     |
| GLASS:    | Clear Seedy     |