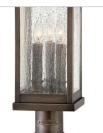

### 1181BLB

MEDIUM POST OR PIER MOUNT LANTERN Revere is a traditional coach lantern in solid brass with clear seedy glass panels. The glass faux candle sleeves and classic candelabra lamping complete the authentic appearance.

## DETAILS

| DETAILS   |                 |
|-----------|-----------------|
| FINISH:   | Blackened Brass |
| MATERIAL: | Solid Brass     |
| GLASS:    | Clear Seedy     |