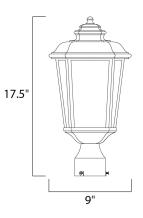

## **MEASUREMENTS** DIMENSION

LAMPING

: 9" L x 9" W x 17.5" H : 5.28 lb HANGING WEIGHT

INPUT VOLTAGE : 120V BULB BULB INCLUDED

: 1 x 60W Incandescent E26 Medium , 60W Total : (Not Included) DIMMABLE : Yes