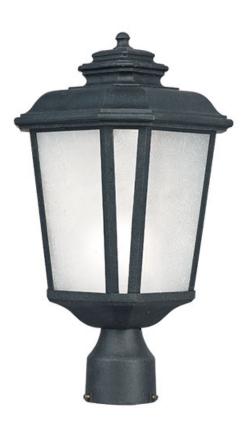

## **PRODUCT DESCRIPTION**

A classical, traditional style finished in a rustic Black Oxide finish with Weathered Frost glass is sure to add elegance to your home's exterior. Available in both incandescent and fluorescent versions with an source to consider.

## **FINISHES OPTION**

Black Oxide

GLASS Weathered Frost WF

MATERIAL Aluminum, Glass

RATINGS cETLus Wet Location

ADDITIONAL OPERATING TEMPERATURE: -20°C (-4°F), 40°C (104°F)

Always consult a qualified electrician before installing any lighting product.