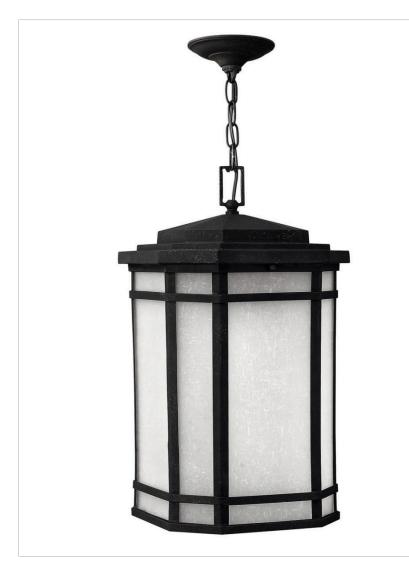

## LARGE HANGING LANTERN

Cherry Creek's modern take on the popular Arts & Crafts style has a timeless appeal. The cast aluminum construction is enhanced by the warmth of the finish and the vintage-looking white linen glass.

| DETAILS       |               |
|---------------|---------------|
| FINISH:       | Vintage Black |
| MATERIAL:     | Cast Aluminum |
| GLASS:        | White Linen   |
| SLOPE DEGREE: | 90            |

| DIMENSIONS |       |
|------------|-------|
| WIDTH:     | 12"   |
| HEIGHT:    | 20.8" |
| WEIGHT:    | 13lb  |

| LIGHT SOURCE  |             |
|---------------|-------------|
| LIGHT SOURCE: | Socket      |
| WATTAGE:      | 1-100w Med. |
| VOLTAGE:      | 120v        |