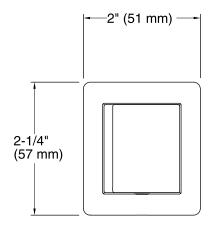

ffers smooth, wide-range movement.
- Unique side opening for handshower can be positioned for rightor left-side use.
- Coordinates with other products in the Awaken collection.

#### Material

- Metal construction.
- KOHLER finishes resist corrosion and tarnishing.

#### Installation

Wall-mount



#### Codes/Standards

ASME A112.18.1/CSA B125.1

## KOHLER® Faucet Lifetime Limited Warranty

See website for detailed warranty information.

#### Available Colors/Finishes

Color tiles intended for reference only.

| Color | Code | Description             |
|-------|------|-------------------------|
|       | CP   | Polished Chrome         |
|       | BN   | Vibrant® Brushed Nickel |
|       | 2BZ  | Oil-Rubbed Bronze       |





## Awaken®

# Adjustable Wall-Mount Handshower Bracket K-98348





#### **Technical Information**

All product dimensions are nominal.

#### **Notes**

Install this product according to the installation guide.