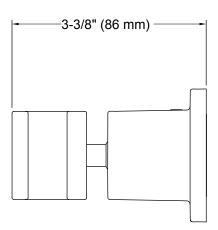

ers smooth, wide-range movement.
- Unique side opening for handshower can be positioned for rightor left-side use.
- Coordinates with other products in the Awaken collection.

#### Material

- Metal construction.
- KOHLER finishes resist corrosion and tarnishing.

#### Installation

Wall-mount



#### Codes/Standards

ASME A112.18.1/CSA B125.1

## KOHLER® Faucet Lifetime Limited Warranty

See website for detailed warranty information.

#### Available Colors/Finishes

Color tiles intended for reference only.

| Color | Code | Description             |
|-------|------|-------------------------|
|       | CP   | Polished Chrome         |
|       | BN   | Vibrant® Brushed Nickel |
|       | 2BZ  | Oil-Rubbed Bronze       |





## Awaken®

# Adjustable Wall-Mount Handshower Bracket K-98348





#### **Technical Information**

All product dimensions are nominal.

#### **Notes**

Install this product according to the installation guide.