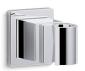

### Adjustable Wall-Mount Handshower Bracket K-98348

#### **Features**

- Bracket pivots and rotates to position handshower at desired angle.
- Ball joint offers smooth, wide-range movement.
- Unique side opening for handshower can be positioned for rightor left-side use.
- Coordinates with other products in the Awaken collection.

# Adjustable Wall-Mount Handshower Bracket K-98348