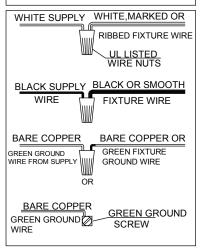

## FIXTURE ASSEMBLY STEPS:

ITEM NO.: \$5001BK-MS02

110-120V/60HZ E26 1\*MAX 60W TYPE A (Do not contain light bulb)

- 1. AC110-120V,50-60Hz. The Max. lamps is 60W TYPE A Bulb.
- 2. Avoid to scratch the surface of lighting and the wires when install it.
- 3. Connecting the neutral wire with the white wire, the live wire with the black wire, the earth wire with the earth symbol(L-L, N-N).
- 4. Don't install it to the ceiling before It's completely dry. the surrounding around must be ventilated and dry.
- 5. Keep away from acid, basicity objects and gases, clean with soft cloth, water washing is not allowed.
- 6. Be careful when you install glass lamp shade
- 7. The lighting must be installed by professional electrician and used indooronly.
- 8. Please keep attention to cut off the power supply when installing, cleaning and replacing bulb.