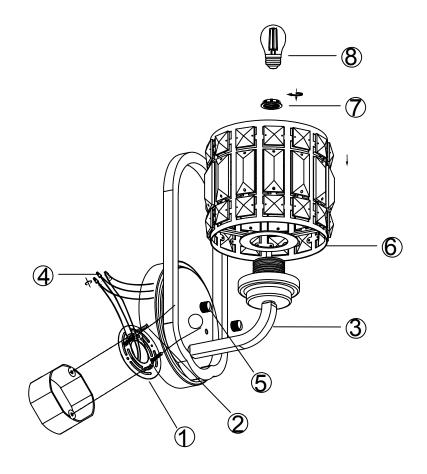

ITEM NO.: S5001BK-MS02 FIXTURE ASSEMBLY STEPS:

| DESCRIPTION                               | PICTURE | CODE | QTY   |
|-------------------------------------------|---------|------|-------|
| Mounting Plate with<br>+Screws+Canopy Nut |         | 1/5  | 1/SET |
| Mounting Box Screw                        |         | 2    | 2 PCS |
| P3 Wiring Cap                             |         | 4    | 2PCS  |
| Shade                                     |         | 6    | 1PCS  |
| Lamp Body                                 |         | 3/7  | 1 SET |