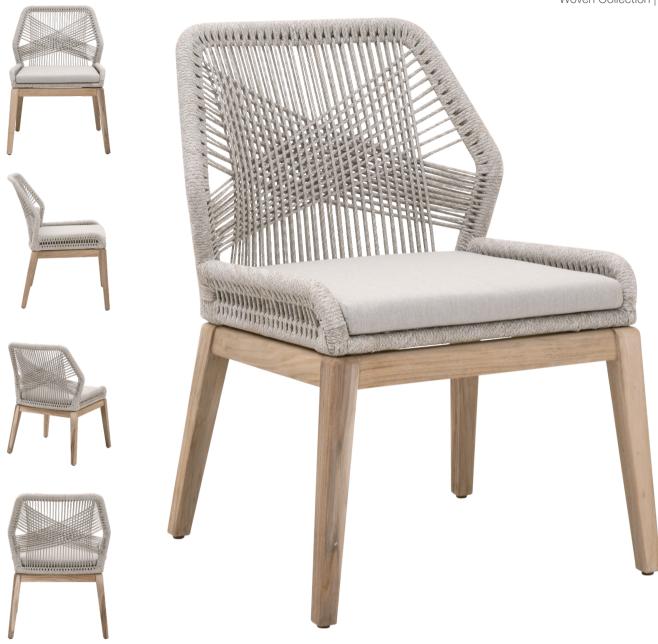

## Loom Outdoor Dining Chair

## W: 23" D: 26" H: 33"

Seat Height: 19" Seat Width: 19" Seat Depth: 19.5"

Taupe & White Flat Rope, Performance Pumice, Gray Teak

- Suitable for Indoor and Outdoor Use
- Reinforced Dual Aluminum Frame System
- Removable Upholstered Seat Cushion in All-Weather Fabric
- Intricate Rope Weave Design
- KD Construction Solid Teak Base

CBM: 0.176 CBF: 6.212 ASSEMBLY: Minor MATERIALS: Solid Teak Wood, Aluminum, Polyolefin Rope, 100% Olefin Fabric, Foam

SPECIAL CONSIDERATION: The Woven Collection's "Gray Teak" is solid teak wood finished with a solution that expedites the aging process of teak to a natural silver tone. Over time, the natural weathering of Gray Teak will cause its appearance to change in color and texture, with possible marks and cracks. By ordering Gray Teak, you accept these characteristics and agree that no claim will be approved regarding the natural aging process of teak or the special color qualities associated with the Gray Teak finish. Special care should be taken to protect this natural finish.