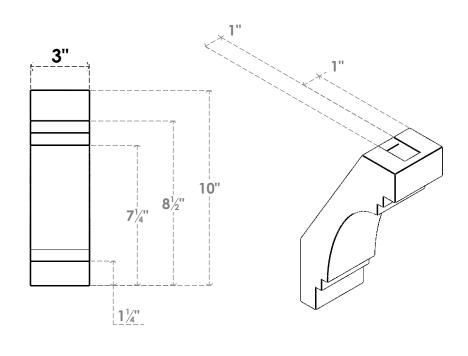

## ITEM NUMBER: BRCURO030X06000X10000PECRCPR

3"W X 6"D X 10"H PESCADERO ROUGH CEDAR WOODGRAIN OPEN TIMBERTHANE BRACE, PRIMED TAN

**SIDE PROFILE** 

**FRONT PROFILE** 

**ISOMETRIC** 

GENERATED DATE: 04/05/2023