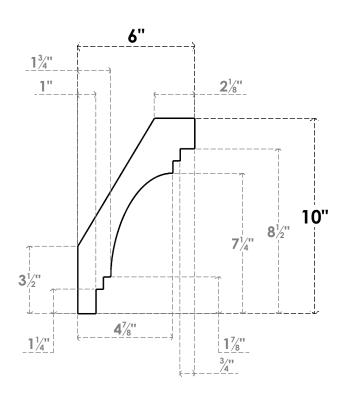

## ITEM NUMBER: BRCURO030X06000X10000PECRCPR

3"W X 6"D X 10"H PESCADERO ROUGH CEDAR WOODGRAIN OPEN TIMBERTHANE BRACE, PRIMED TAN

**SIDE PROFILE** 

**FRONT PROFILE** 

**ISOMETRIC** 

GENERATED DATE: 04/05/2023