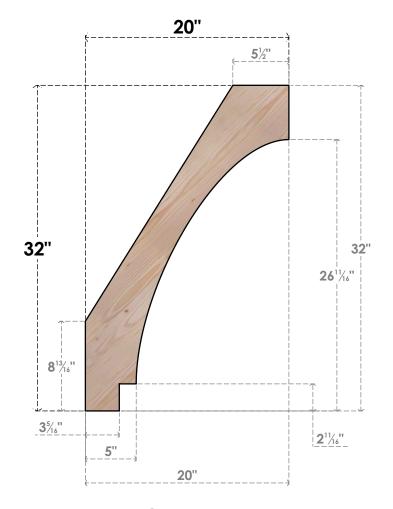

## BRC06X20X32IMP00SDF

5 1/2"W X 20"D X 32"H IMPERIAL SMOOTH BRACE, DOUGLAS FIR

SIDE