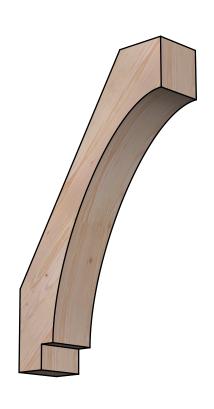

## BRC06X20X32IMP00SDF

5 1/2"W X 20"D X 32"H IMPERIAL SMOOTH BRACE, DOUGLAS FIR

SIDE