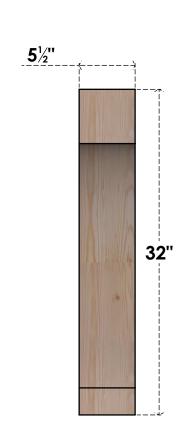

## BRC06X20X32IMP00SDF

5 1/2"W X 20"D X 32"H IMPERIAL SMOOTH BRACE, DOUGLAS FIR

SIDE

## **FRONT**

**EKENA MILLWORK** 2300 WEST MAIN ST. CLARKSVILLE, TX 75426 TOLL FREE: 866-607-0453 WWW.EKENAMILLWORK.COM