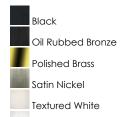

#### PRODUCT DESCRIPTION

Maxim Lighting's commitment to both the residential lighting and the home building industries will assure you a product line focused on your lighting needs. With Maxim Lighting you will find quality product that is well designed, well priced and readily a



### **MEASUREMENTS**

**DIMENSION** : 15.5" L x 15.5" W x 6" H

HANGING WEIGHT : 3.87 lb

#### LAMPING

INPUT VOLTAGE : 120V

: 3 x 60W Incandescent E26 Medium, 180W Total

BULB INCLUDED : (Not Included)

DIMMABLE : Yes

#### **FINISHES OPTION**



## **GLASS**

White

Marble MR

### MATERIAL

Glass, Steel

#### **RATINGS**

cETLus Damp Location









#### **ADDITIONAL**

OPERATING TEMPERATURE: -20°C (-4°F), 40°C (104°F)

PHOTOMETIC: Report Found Online



# **WESTERN DISTRIBUTION CENTER (HEADQUARTER)**253 NORTH VINELAND AVE I CITY OF INDUSTRY, CA 91746

**EASTERN DISTRIBUTION CENTER** 4200 SHIRLEY DR. I ATLANTA, GA 30336

**P**. 626.956.4200 | **F**. 626.956.4225 | maximlighting.com