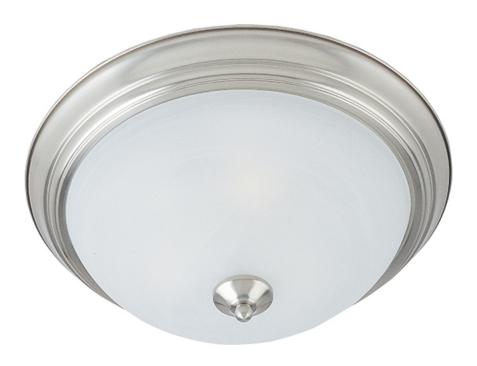

#### PRODUCT DESCRIPTION

Maxim Lighting's commitment to both the residential lighting and the home building industries will assure you a product line focused on your lighting needs. With Maxim Lighting you will find quality product that is well designed, well priced and readily a

#### LAMPING

INPUT VOLTAGE : 120V

: 3 x 60W Incandescent E26 Medium, 180W Total

BULB INCLUDED : (Not Included)

DIMMABLE : Yes

## **GLASS**

White

Marble MR

### MATERIAL

Glass, Steel