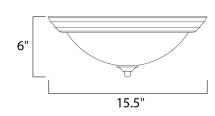

### **MEASUREMENTS**

**DIMENSION** : 15.5" L x 15.5" W x 6" H

HANGING WEIGHT : 3.87 lb