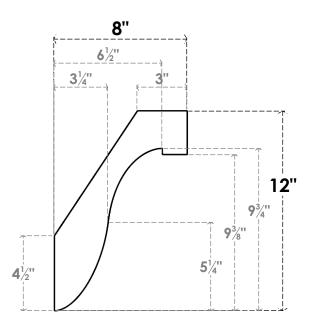

## ITEM NUMBER: BRCURO050X08000X12000DELRCPR

5"W X 8"D X 12"H DEL MONTE ROUGH CEDAR WOODGRAIN OPEN TIMBERTHANE BRACE, PRIMED TAN

SIDE PROFILE

**FRONT PROFILE** 

**ISOMETRIC** 

GENERATED DATE: 04/05/2023

**EKENA MILLWORK** 2300 WEST MAIN ST. CLARKSVILLE, TX 75426 TOLL FREE: 866-607-0453 WWW.EKENAMILLWORK.COM