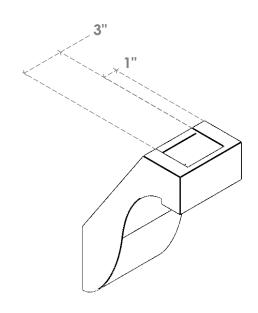

## ITEM NUMBER: BRCURO050X08000X12000DELRCPR

5"W X 8"D X 12"H DEL MONTE ROUGH CEDAR WOODGRAIN OPEN TIMBERTHANE BRACE, PRIMED TAN

SIDE PROFILE

**FRONT PROFILE** 

**ISOMETRIC** 

GENERATED DATE: 04/05/2023

**EKENA MILLWORK** 2300 WEST MAIN ST. CLARKSVILLE, TX 75426 TOLL FREE: 866-607-0453 WWW.EKENAMILLWORK.COM