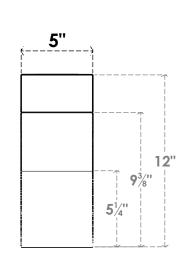

## ITEM NUMBER: BRCURO050X08000X12000DELRCPR

5"W X 8"D X 12"H DEL MONTE ROUGH CEDAR WOODGRAIN OPEN TIMBERTHANE BRACE, PRIMED TAN

SIDE PROFILE

**FRONT PROFILE** 

**ISOMETRIC** 

GENERATED DATE: 04/05/2023

**EKENA MILLWORK** 2300 WEST MAIN ST. CLARKSVILLE, TX 75426 TOLL FREE: 866-607-0453 WWW.EKENAMILLWORK.COM