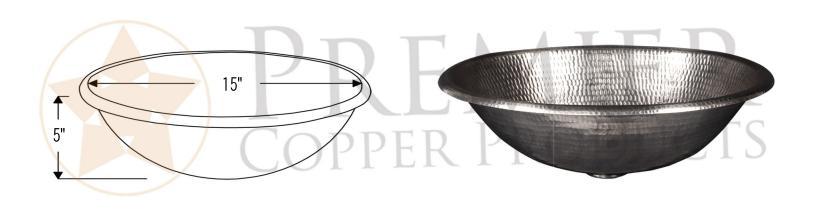

# MODEL NUMBER: BSP5\_L017REN-P

\* Description: 17" Oval Self Rimming Hammered Copper Sink in Nickel

\* Outer Dimension: 17" x 13" x 5" \* Inner Dimension: 15" x 11" x 5"

\* Rim: 1" Rolled Rim \* Drain Opening: 1.5"