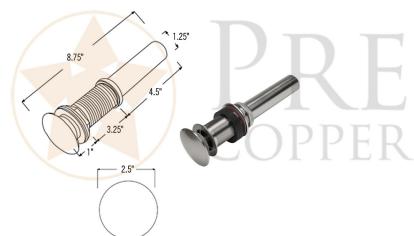

#### DRAIN DETAILS (Model# D-208BN)

- \* Description: 1.5" Non-Overflow Pop-Up Bathroom Sink Drain
- \* Design: Push Up Top
- \* Upper Flange Dimension: 2"
- \* Material: Solid Brass
- \* Prop 65 Compliant