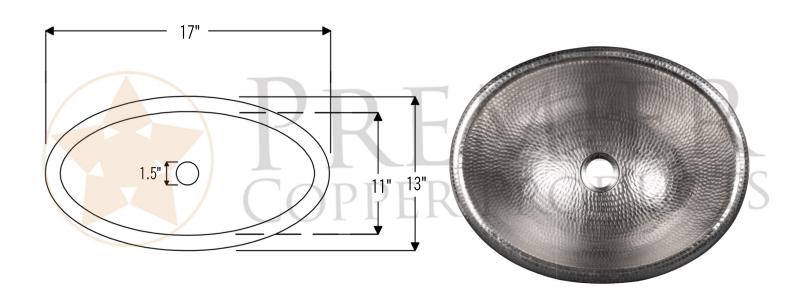

# MODEL NUMBER: BSP5\_L017REN-P

\* Description: 17" Oval Self Rimming Hammered Copper Sink in Nickel

\* Outer Dimension: 17" x 13" x 5" \* Inner Dimension: 15" x 11" x 5"

\* Rim: 1" Rolled Rim \* Drain Opening: 1.5"