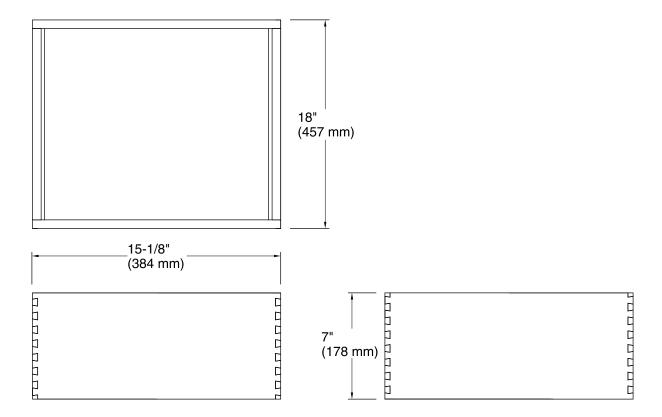

### **Features**

- For use with K-99564 Jacquard®, K-99563 Damask®, and K-99562 Poplin® vanities.
- Catalyzed conversion varnish provides a durable moisture-resistant finish.
- Full-extension 18-inch depth drawer with slow-close under-mount slides for smooth opening.
- Requires the K-99738 Appliance Tray.
- Can be paired with the K-99677 Adjustable Shelf or K-99678 Adjustable Shelf with Electrical Outlets.

### Material

Solid wood and veneers.



## Codes/Standards

EPA TSCA Title VI CARB P2

# **KOHLER® One-Year Limited Warranty**

See website for detailed warranty information.

### Available Colors/Finishes

Color tiles intended for reference only.

**Color Code Description** 

1WR Oxford Maple







## **Technical Information**

All product dimensions are nominal.

### **Notes**

Install this product according to the installation guide.