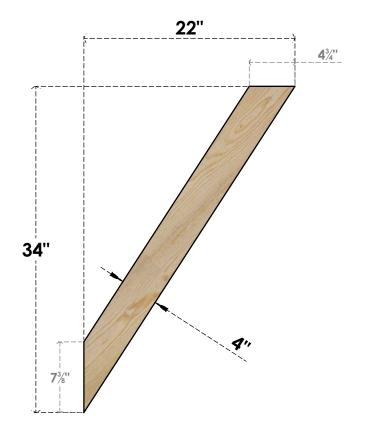

## BRC04X22X34TRA00RDF

4"W X 22"D X 34"H TRADITIONAL ROUGH SAWN BRACE, DOUGLAS FIR

SIDE