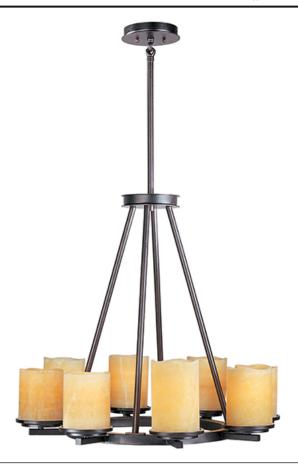

## **PRODUCT DESCRIPTION**

Simple straight line frame fashioned in minimalist style finished in our Rustic Ebony are electrified by the warmth and beauty of the Stone Candle shades. These shades are carved out of solid stone each has a personality of its own.

## **FINISHES OPTION**

Rustic Ebony

GLASS Stone Candle SC

MATERIAL Steel, Natural Stone

RATINGS cULus Dry Location

ADDITIONAL ADJUSTABLE SLOPE: 120 **OPERATING TEMPERATURE:** -20°C (-4°F), 40°C (104°F)

Always consult a qualified electrician before installing any lighting product.