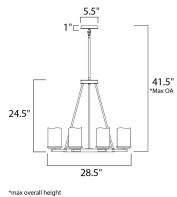

**MEASUREMENTS** DIMENSION

MAX OAH

CANOPY

HANGING WEIGHT

## LAMPING

INPUT VOLTAGE : 120V BULB

: 28.5" L x 28.5" W x 24.5" H : 41.5" OAH : 5.5" W x 1" H x 5.5" L : 37.74 lb

: 8 x 60W Incandescent E26 Medium , 480W Total : (Not Included) **BULB INCLUDED** DIMMABLE :Yes