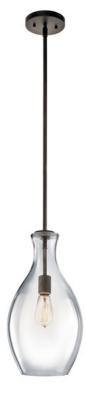

# Everly<sup>™</sup> 17.75" 1 Light Hour Glass Pendant Clear Glass Olde Bronze®

42047OZ (Olde Bronze)

| Project Name: |  |
|---------------|--|
| Location:     |  |
| Type:         |  |
| Qty:          |  |
| Comments:     |  |
|               |  |

### Dimensions

| Base Backplate    | 4.75 DIA |
|-------------------|----------|
| Chain/Stem Length | 36"      |
| Weight            | 5.90 LBS |
| Height            | 17.75"   |
| Overall Height    | 56.00"   |
| Width             | 8.75"    |
|                   |          |

### Product/Ordering Information

| SKU    | 42047OZ      |
|--------|--------------|
| Finish | Bronze       |
| Style  | Transitional |
| UPC    | 783927393812 |

### Specifications

| Diffuser Description | Clear      |
|----------------------|------------|
| Material             | GLASS      |
| Max Stem Tilt        | 90 Degrees |