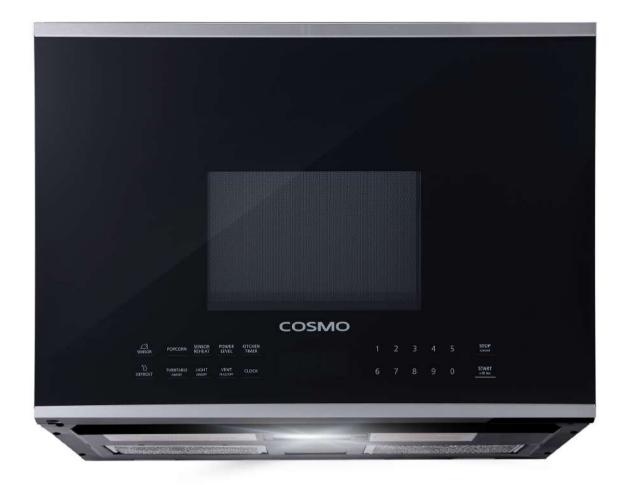

## **MODEL#** COS-2413ORM1SS

Cosmo's COS-2413ORM1SS Over-The-Vent Microwave is ultra-stylish and functional. Featuring 1.34 cu. ft. capacity, black glass finish and is designed to be space-saving to accommodate most kitchens perfectly. Equipped with a powerful 1000-Watt output and high-performance venting.

## **FEATURES**

**OVER-THE-VENT INSTALLATION** 

1000 WATTS OF COOKING POWER

10 POWER LEVELS

VENT FAN TO REMOVE ODOR, SMOKE AND MOISTURE

TOUCH CONTROLS WITH DIGITAL DISPLAY

SMART SENSOR COOKING AND REHEAT

+30 SECOND SPEED COOK BUTTON

TIME AND WEIGHT DEFROST

SEE PAGE 2 FOR DIMENSIONS

| Size           | 24 Inch        |
|----------------|----------------|
| Туре           | Mid-Size       |
| Install Type   | Over-the-Range |
| Capacity       | 1.34 cu. ft.   |
| Turntable Size | 13.6 Inch      |
| Power Levels   | 10             |
| Finish         | Black Glass    |