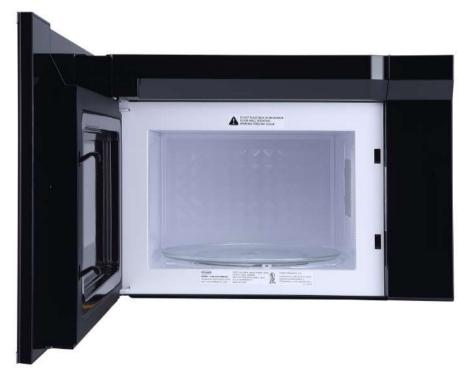

## **MODEL#** COS-2413ORM1SS

Cosmo's COS-2413ORM1SS Over-The-Vent Microwave is ultra-stylish and functional. Featuring 1.34 cu. ft. capacity, black glass finish and is designed to be space-saving to accommodate most kitchens perfectly. Equipped with a powerful 1000-Watt output and high-performance venting.

TIME AND WEIGHT DEFROST

SEE PAGE 2 FOR DIMENSIONS

| Size           | 24 Inch        |
|----------------|----------------|
| Туре           | Mid-Size       |
| Install Type   | Over-the-Range |
| Capacity       | 1.34 cu. ft.   |
| Turntable Size | 13.6 Inch      |
| Power Levels   | 10             |
| Finish         | Black Glass    |