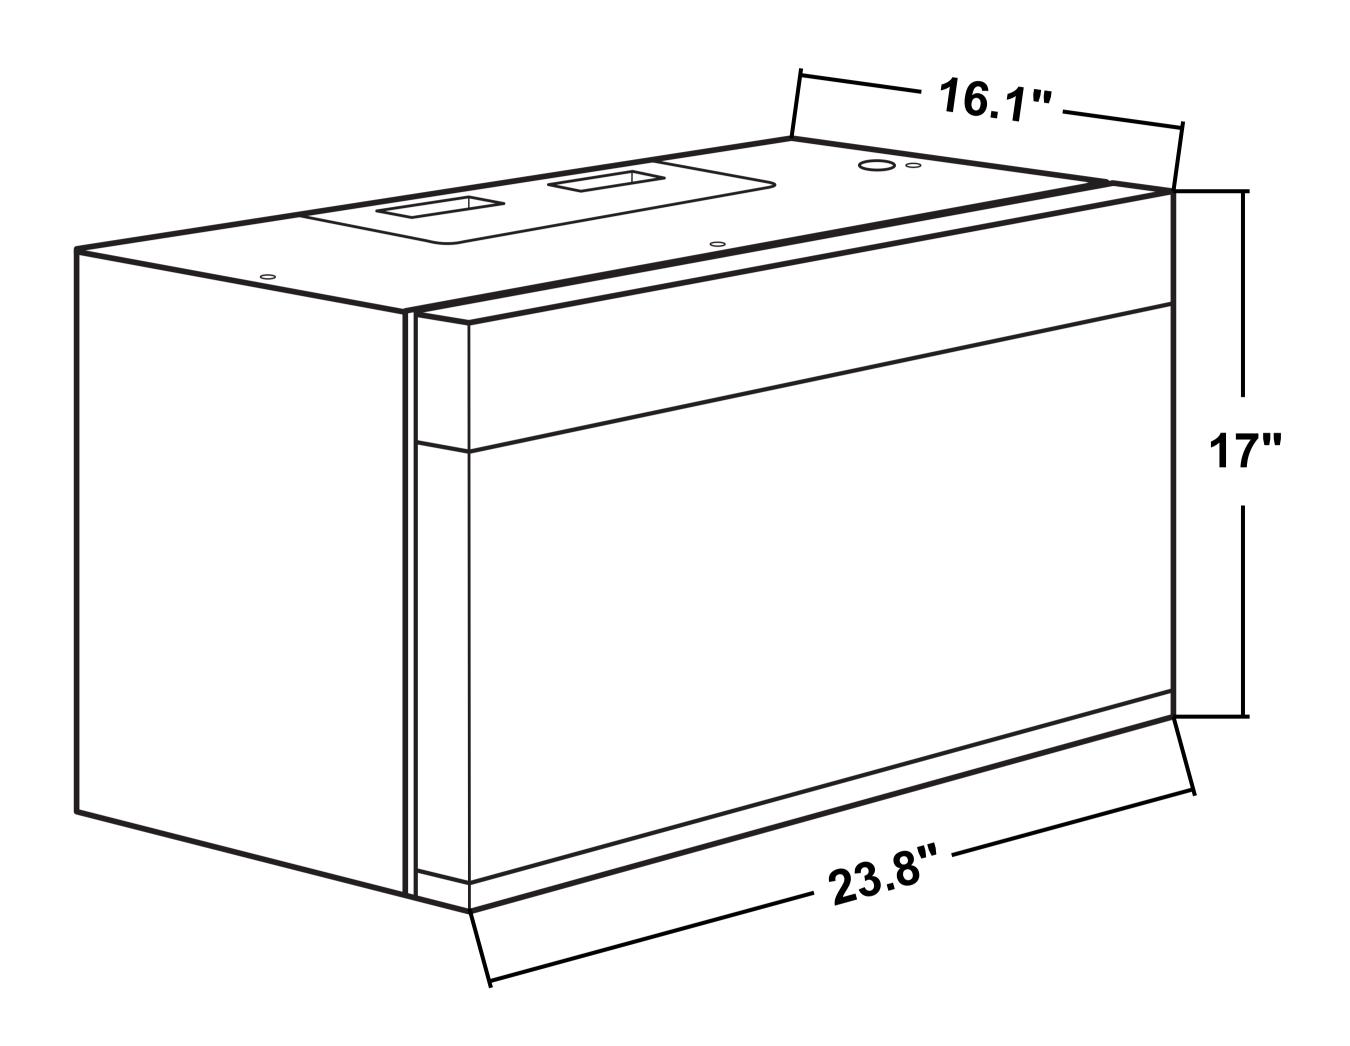

TIME AND WEIGHT DEFROST

SEE PAGE 2 FOR DIMENSIONS

| Size           | 24 Inch        |
|----------------|----------------|
| Туре           | Mid-Size       |
| Install Type   | Over-the-Range |
| Capacity       | 1.34 cu. ft.   |
| Turntable Size | 13.6 Inch      |
| Power Levels   | 10             |
| Finish         | Black Glass    |