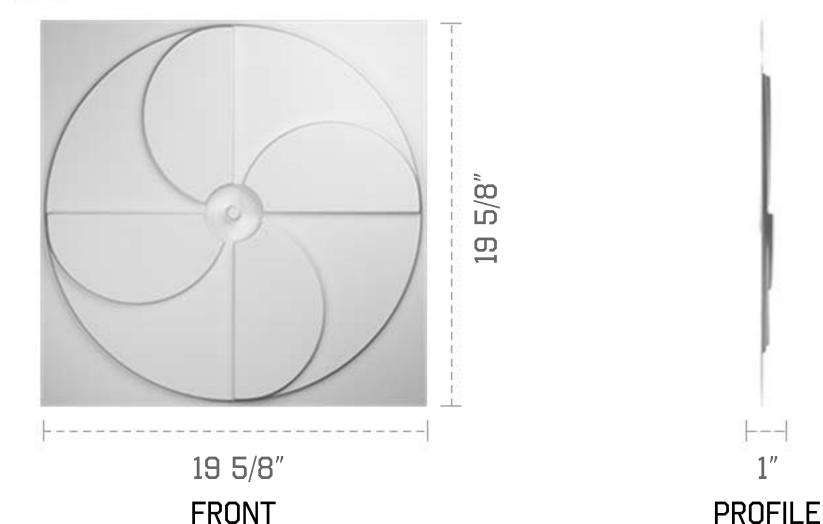

## **WP20X20WIWH**

## 19 5/8"W X 19 5/8"H WINDMILL ENDURAWALL DECORATIVE 3D WALL PANEL, WHITE

EKENA MILLWORK 2300 WEST MAIN ST. CLARKSVILLE, TX 75426 TOLL FREE: 866-607-0453 WWW.EKENAMILLWORK.COM