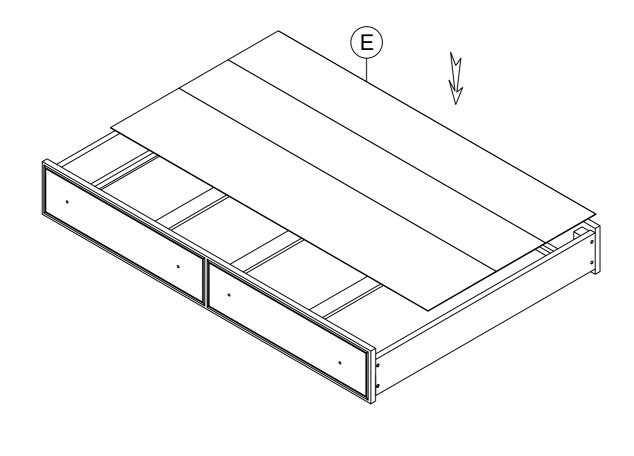

"*13*2mm</b> | 8 | PCS |
| 4           |          | ALLEN KEY      | M4                  | 1 | РС  |
| <b>(5</b> ) |          | SCREW          | M4*35mm             | 6 | PCS |
| 6           | \$       | SASTER         |                     | 4 | PCS |
| 7           |          | SCREW          | M4*15mm             | 8 | PCS |
| 8           | ₩)       | HANDLE         |                     | 4 | PCS |
| 9           |          | PHILLIPS SCREW | <b>Ø</b> 5/32"*36mm | 4 | PCS |

### **Attention**

<sup>\*\*\*</sup>Some number parts listed on the instruction sheet may not be in parts bag as they may already be assembled. Carefully check parts and packing materials prior to ordering replacements.

## How to assemble: STEP 1 4 PLACES STEP 2 4 PLACES **PAGE 2/4**

## How to assemble:



STEP 4



# How to assemble: STEP 5 STEP 6 **PAGE 4/4**