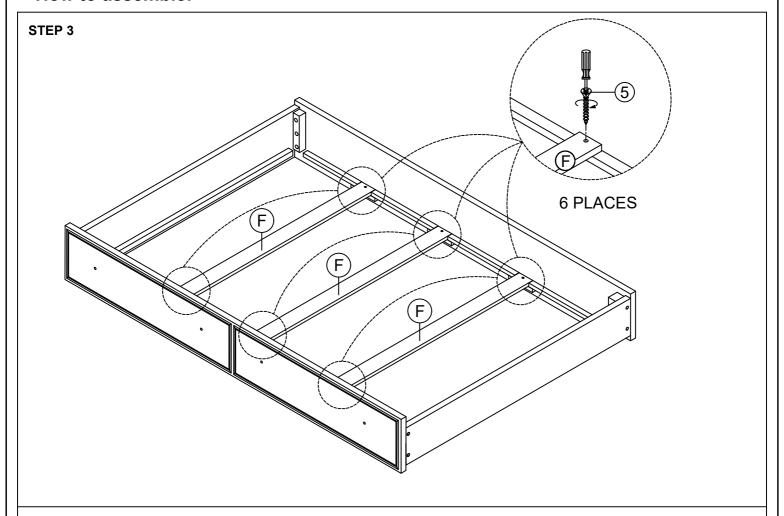

| <b>∮1/4"*13*2mm</b> | 8 | PCS |
| 4           |          | ALLEN KEY      | M4                  | 1 | РС  |
| <b>(5</b> ) |          | SCREW          | M4*35mm             | 6 | PCS |
| 6           | \$       | SASTER         |                     | 4 | PCS |
| 7           |          | SCREW          | M4*15mm             | 8 | PCS |
| 8           | ₩)       | HANDLE         |                     | 4 | PCS |
| 9           |          | PHILLIPS SCREW | <b>Ø</b> 5/32"*36mm | 4 | PCS |

### **Attention**

<sup>\*\*\*</sup>Some number parts listed on the instruction sheet may not be in parts bag as they may already be assembled. Carefully check parts and packing materials prior to ordering replacements.

## How to assemble: STEP 1 4 PLACES STEP 2 4 PLACES **PAGE 2/4**

## How to assemble:



STEP 4



# How to assemble: STEP 5 STEP 6 **PAGE 4/4**