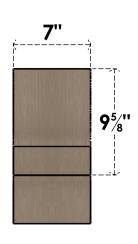

## ITEM NUMBER: CORU07X07X14RIDRCPR

7"W X 7"D X 14"H SERIES 2 WIDE RIDGEWOOD ROUGH CEDAR TIMBERTHANE FAUX WOOD CORBEL, PRIMED

## **FRONT PROFILE**