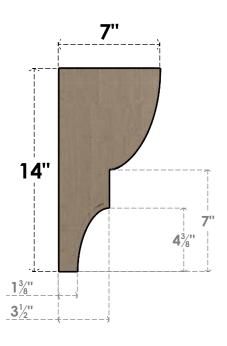

## ITEM NUMBER: CORU07X07X14RIDRCPR

7"W X 7"D X 14"H SERIES 2 WIDE RIDGEWOOD ROUGH CEDAR TIMBERTHANE FAUX WOOD CORBEL, PRIMED

## SIDE PROFILE