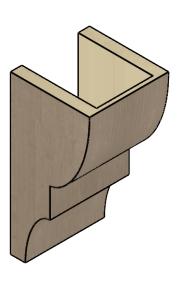

## ITEM NUMBER: CORU07X07X14RIDRCPR

7"W X 7"D X 14"H SERIES 2 WIDE RIDGEWOOD ROUGH CEDAR TIMBERTHANE FAUX WOOD CORBEL, PRIMED

## **ISOMETRIC**

**EKENA MILLWORK** 2300 WEST MAIN ST. CLARKSVILLE, TX 75426 TOLL FREE: 866-607-0453 WWW.EKENAMILLWORK.COM

GENERATED DATE: 01/28/2023

- 1. INSTALLATION TO BE COMPLETED IN ACCORDANCE WITH MANUFACTURER'S SPECIFICATIONS.
  2. DRAWING MAY NOT BE TO SCALE
  3. THIS DRAWING IS INTENDED FOR DESIGN AND PLANNING PURPOSES ONLY.
  4. ALL INFORMATION CONTAINED HEREIN WAS CURRENT AT THE TIME OF DEVELOPMENT BUT MUST BE REVIEWED AND APPROVED BY THE PRODUCT MANUFACTURER TO BE CONSIDERED ACCURATE.
- 5. TIMBERTHANE ARCHITECTURAL PRODUCTS ARE MADE FROM HIGH DENSITY URETHANE AND COME FACTORY PRIMED