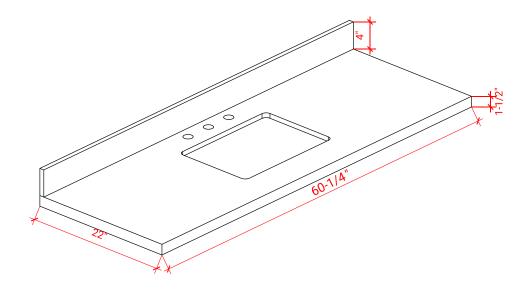

# THREE DIMENSIONAL COUNTERTOP VIEW

# **OVERALL DIMENSIONS**

60.25" W x 22"·D x 1.5" H

# **FEATURES**

- Solid countertop with mitered edges & seams
- Undermount white rectangular sink
- Pre-drilled for 8" widespread faucet