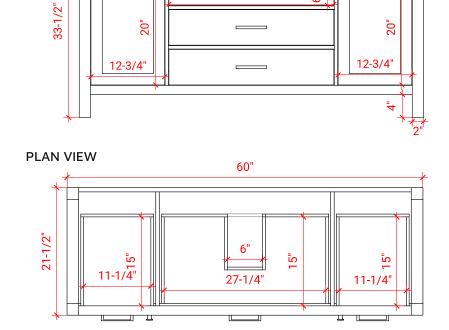

#### **BASE CABINET DIMENSIONS**

60" W x 21.5" D x 33.5" H

#### FRONT VIEW

12-3/4" 5

60"

28-3/4"

#### SIDE VIEW

21-1/2"

12-3/4" 6