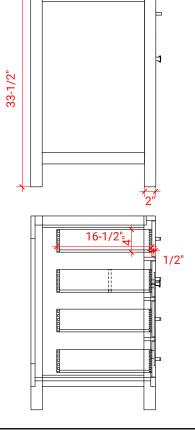

#### **H060S**

#### **BASE CABINET DIMENSIONS**

60" W x 21.5" D x 33.5" H

#### FRONT VIEW

12-3/4" 5

60"

28-3/4"

#### SIDE VIEW

21-1/2"

12-3/4" 6