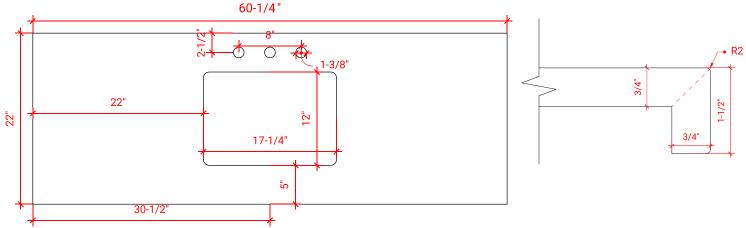

# **OVERALL DIMENSIONS**

60.25" W x 22"·D x 1.5" H

# **COUNTERTOP OPTIONS**

Carrara White Quartz CQ-060S-REC-CT

# **FEATURES**

- Solid countertop with mitered edges & seams
- Undermount white rectangular sink
- Pre-drilled for 8" widespread faucet

#### **INCLUDED**

- Countertop
- Matching Backsplash
- Rectangle Sink

#### COUNTERTOP PLAN VIEW

# **EDGE SIDE VIEW**