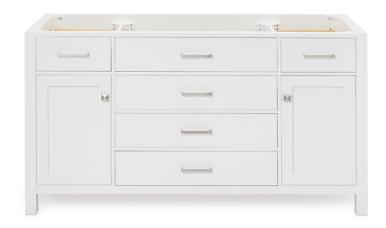

#### **H060S**

#### **BASE CABINET DIMENSIONS**

60" W x 21.5" D x 33.5" H

# **FEATURES**

- Solid wood frame with engineered wood panels
- Dovetail drawers and joints
- Soft closing doors & drawers