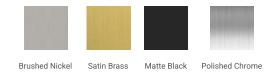

#### **H060S**



#### **BASE CABINET DIMENSIONS**

60" W x 21.5" D x 33.5" H

# **FEATURES**

- Solid wood frame with engineered wood panels
- Dovetail drawers and joints
- Soft closing doors & drawers

# HARDWARE FINISHES



# **AVAILABLE COLORS**



#### FRONT VIEW

12-3/4" 5



60"

28-3/4"

#### SIDE VIEW

21-1/2"



12-3/4" 6



# **OVERALL DIMENSIONS**

60.25" W x 22"·D x 1.5" H

# **COUNTERTOP OPTIONS**



Carrara White Quartz CQ-060S-REC-CT

# **FEATURES**

- Solid countertop with mitered edges & seams
- Undermount white rectangular sink
- Pre-drilled for 8" widespread faucet

#### **INCLUDED**

- Countertop
- Matching Backsplash
- Rectangle Sink

#### COUNTERTOP PLAN VIEW

# **EDGE SIDE VIEW**



# THREE DIMENSIONAL COUNTERTOP VIEW