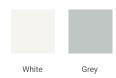

#### **H060S**



#### **BASE CABINET DIMENSIONS**

60" W x 21.5" D x 33.5" H

# **FEATURES**

- Solid wood frame with engineered wood panels
- Dovetail drawers and joints
- Soft closing doors & drawers

# HARDWARE FINISHES



# **AVAILABLE COLORS**



#### FRONT VIEW

12-3/4" 5



60"

28-3/4"

#### SIDE VIEW

21-1/2"



12-3/4" 6



# **OVERALL DIMENSIONS**

60.25" W x 22"·D x 1.5" H

# **COUNTERTOP OPTIONS**



Carrara White Quartz CQ-060S-REC-CT

# **FEATURES**

- Solid countertop with mitered edges & seams
- Undermount white rectangular sink
- Pre-drilled for 8" widespread faucet

#### **INCLUDED**

- Countertop
- Matching Backsplash
- Rectangle Sink

#### COUNTERTOP PLAN VIEW

# **EDGE SIDE VIEW**



# THREE DIMENSIONAL COUNTERTOP VIEW