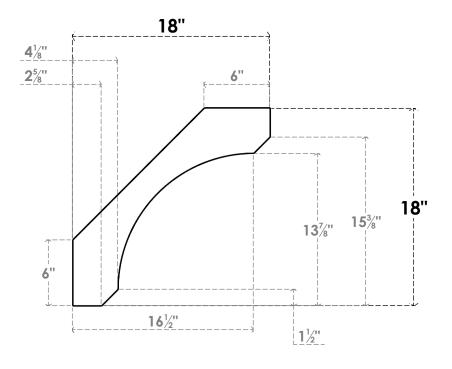

## ITEM NUMBER: BRCURO030X18000X18000LECRCPR

3"W X 18"D X 18"H LEGACY ROUGH CEDAR WOODGRAIN OPEN TIMBERTHANE BRACE, PRIMED TAN

SIDE PROFILE

**FRONT PROFILE** 

**ISOMETRIC** 

GENERATED DATE: 04/05/2023

**EKENA MILLWORK** 2300 WEST MAIN ST. CLARKSVILLE, TX 75426 TOLL FREE: 866-607-0453 WWW.EKENAMILLWORK.COM