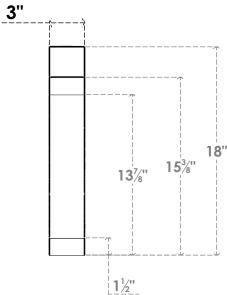

## ITEM NUMBER: BRCURO030X18000X18000LECRCPR

3"W X 18"D X 18"H LEGACY ROUGH CEDAR WOODGRAIN OPEN TIMBERTHANE BRACE, PRIMED TAN

SIDE PROFILE

**FRONT PROFILE** 

**ISOMETRIC** 

GENERATED DATE: 04/05/2023

**EKENA MILLWORK** 2300 WEST MAIN ST. CLARKSVILLE, TX 75426 TOLL FREE: 866-607-0453 WWW.EKENAMILLWORK.COM