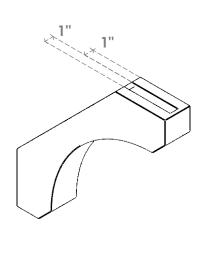

## ITEM NUMBER: BRCURO030X18000X18000LECRCPR

3"W X 18"D X 18"H LEGACY ROUGH CEDAR WOODGRAIN OPEN TIMBERTHANE BRACE, PRIMED TAN

SIDE PROFILE

**FRONT PROFILE** 

**ISOMETRIC** 

GENERATED DATE: 04/05/2023

**EKENA MILLWORK** 2300 WEST MAIN ST. CLARKSVILLE, TX 75426 TOLL FREE: 866-607-0453 WWW.EKENAMILLWORK.COM