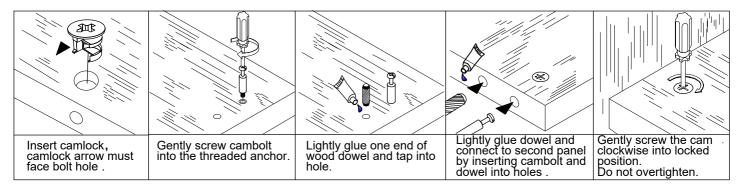

Please do not return to the store Broken or missing parts? Need help with assembly? If you have any questions just call 1-800-468-6447 or email us at parts@convenience-concepts.com

Assembling the unit with camlocks and wood dowels.