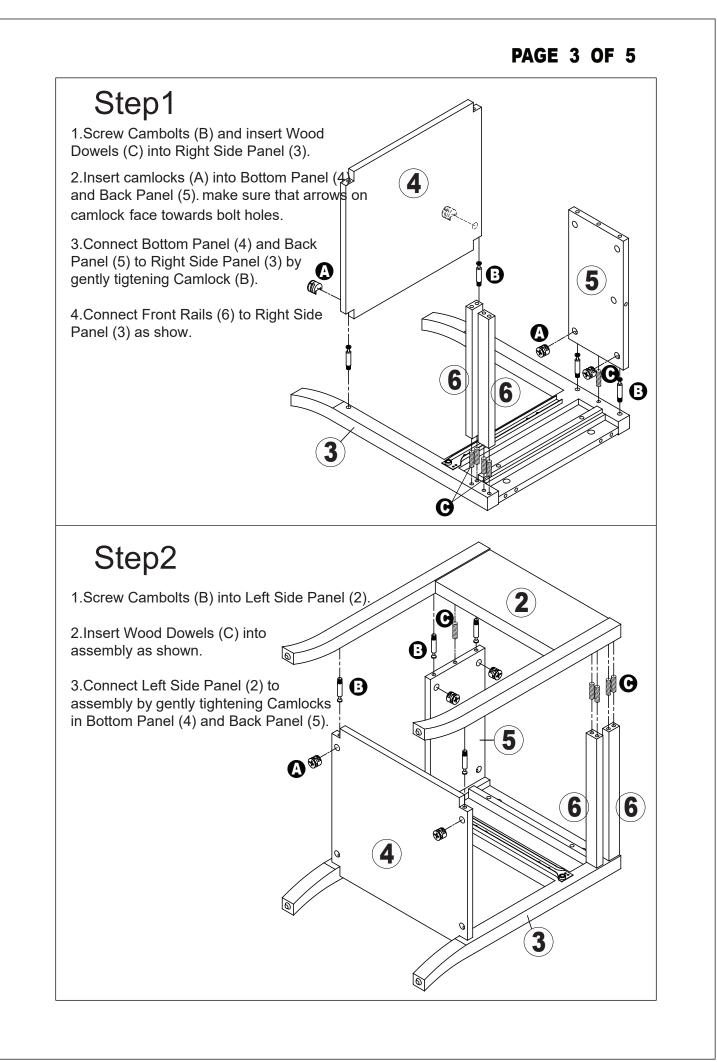

Please do not return to the store Broken or missing parts? Need help with assembly? If you have any questions just call 1-800-468-6447 or email us at parts@convenience-concepts.com

Assembling the unit with camlocks and wood dowels.