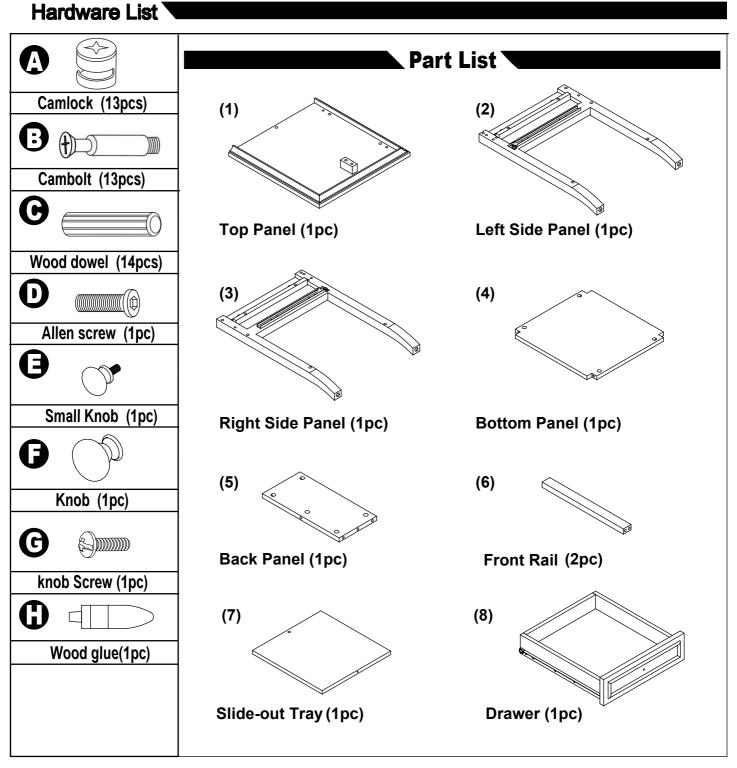

Please do not return to the store Broken or missing parts? Need help with assembly? If you have any questions just call 1-800-468-6447 or email us at parts@convenience-concepts.com

Assembling the unit with camlocks and wood dowels.