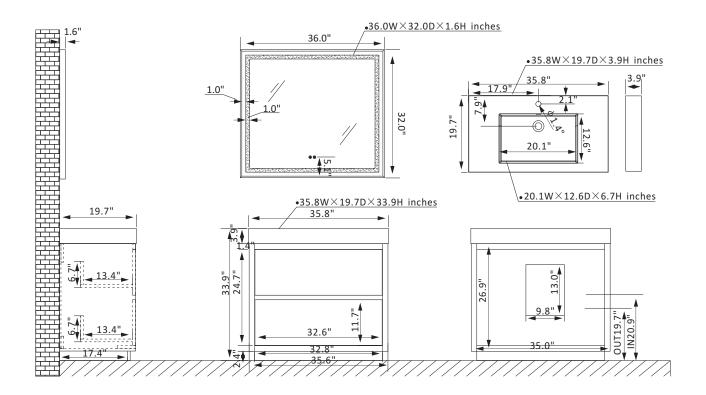

## **Features**

Constructed of eco-friendly PVC board and plywood for superior stability and durability. Available in North Carolina Oak or North American Mapping Oak finish to complement your décor.

Double soft-close drawers provide ample storage for toiletries.

Luxury soft-close drawer glide ensures smooth opening and closing.

Single, white integrated square sink with overflow included.

Brushed Gold hardware finish lends a touch of style and contrast.

Single, rectangular LED mirror with aluminum frame coordinates perfectly with vanity. Pre-drilled and designed for easy plumbing and faucet installation, with back panel included.

\* Does not include faucet, drain assembly, P-trap, or backsplash.