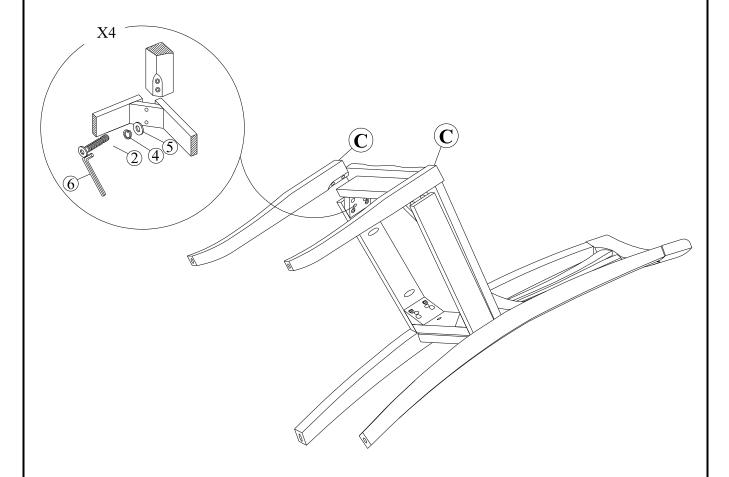

## STEP 2

Attach front legs (C) to the seat frame. Use bolts (2), washers (4) and (5) .Tighten with Allen Key (6).

.