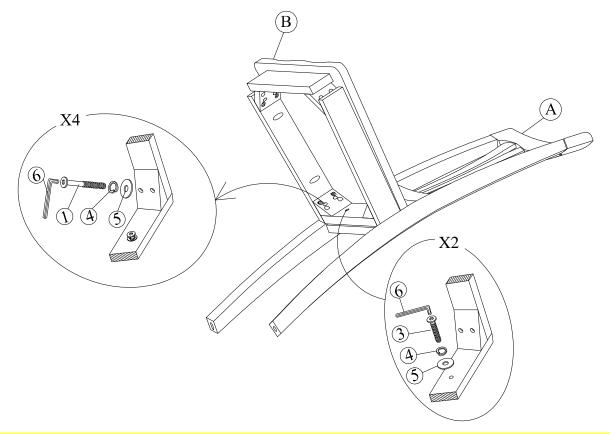

### STEP 1

Attach frame (B) to the back (A) by using bolts (3) and (1) and washers (4) and (5). Tighten with Allen Key (6).

Note: DO NOT tighten any of the bolts, until the chair is assembled, then put on a flat level surface to make sure the chair is level and then tighten the bolts.