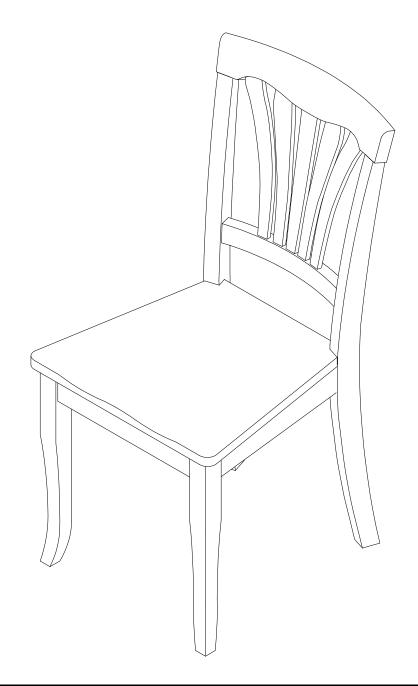

# ASSEMBLY INSTRUCTIONS SKU: AVC-W

175 Southbelt Industrial
Dr
Houston, TX 77047
Email: info@eastwestfurniture.net

Description : AVON CHAIR WITH WOOD SEAT

Dimension : 18" Wx22" Dx36" 3/4H

Cube Size : 38.9"x18.6"x10.6" NW: 30.8 LBS

AVON CHAIR WITH WOOD SEAT