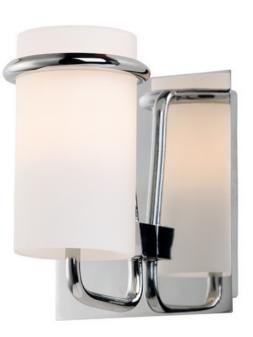

### **PRODUCT DESCRIPTION**

Satin White glass cylinders are cradled in castings of Polished Chrome to create this crisp and clean contemporary design. Each fixture is supplied with xenon lamps for good illumination. High style at an affordable price.

#### **FINISHES OPTION**

Polished Chrome

GLASS Satin White SW

MATERIAL Steel, Glass

RATINGS cETLus Damp Location