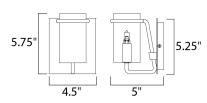

## MEASUREMENTS

DIMENSION MAX OAH HANGING WEIGHT

# LAMPING

INPUT VOLTAGE LUMENS BULB BULB INCLUDED DIMMABLE

: 4.5" W x 5.75" H x 5" Ext : 4.5" W x 5.25" H : 1.54 lb