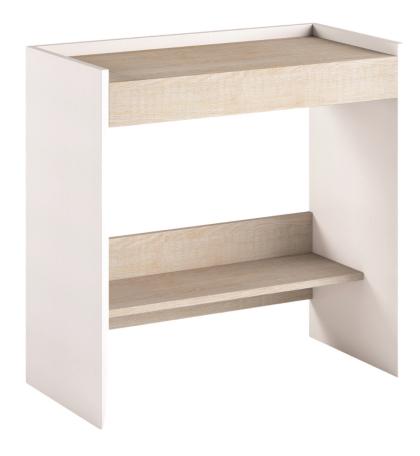

## LULU KD-I010

MSRP \$465

The LULU extendable office desk part of our KD collection in white and light oak wood grain melamine by Casabianca Home features clean, modern lines adding a sophisticated look and edge to any room.

Our Italian made LULU office desk is constructed using top materials with engineered wood and features 1 drawer with exceptional quality that are made to last.

Size: 31 W x 15 D x 31 H in (Ext: 15 - 25 in )