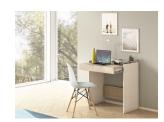

## LULU KD-I010

MSRP \$465

The LULU extendable office desk part of our KD collection in white and light oak wood grain melamine by Casabianca Home features clean, modern lines adding a sophisticated look and edge to any room.

Our Italian made LULU office desk is constructed using top materials with engineered wood and features 1 drawer with exceptional quality that are made to last.

Size: 31 W x 15 D x 31 H in (Ext: 15 - 25 in )