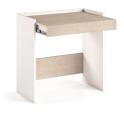

## LULU KD-I010

MSRP \$465

The LULU extendable office desk part of our KD collection in white and light oak wood grain melamine by Casabianca Home features clean, modern lines adding a sophisticated look and edge to any room.

Our Italian made LULU office desk is constructed using top materials with engineered wood and features 1 drawer with exceptional quality that are made to last.

Size: 31 W x 15 D x 31 H in (Ext: 15 - 25 in )