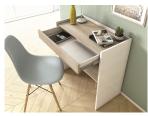

## LULU KD-I010

MSRP \$465

The LULU extendable office desk part of our KD collection in white and light oak wood grain melamine by Casabianca Home features clean, modern lines adding a sophisticated look and edge to any room.

Our Italian made LULU office desk is constructed using top materials with engineered wood and features 1 drawer with exceptional quality that are made to last.

Size: 31 W x 15 D x 31 H in (Ext: 15 - 25 in )