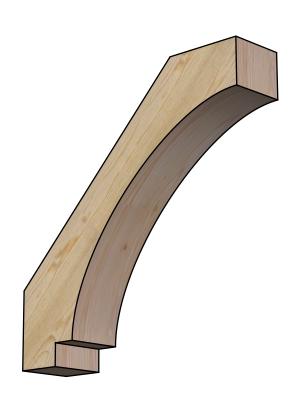

## BRC06X28X28IMP00RDF

6"W X 28"D X 28"H IMPERIAL ROUGH SAWN BRACE, DOUGLAS FIR

SIDE