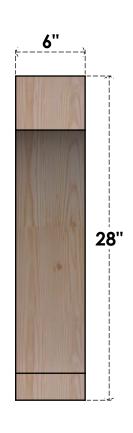

## BRC06X28X28IMP00RDF

6"W X 28"D X 28"H IMPERIAL ROUGH SAWN BRACE, DOUGLAS FIR

SIDE

## **NOTES**

- 1. INSTALLATION TO BE COMPLETED IN ACCORDANCE WITH MANUFACTURER'S SPECIFICATIONS. 2. DRAWING MAY NOT BE TO SCALE
- 3. THIS DRAWING IS INTENDED FOR DESIGN AND PLANNING PURPOSES ONLY.
- 4. ALL INFORMATION CONTAINED HEREIN WAS CURRENT AT THE TIME OF DEVELOPMENT BUT MUST BE REVIEWED AND APPROVED BY THE PRODUCT MANUFACTURER TO BE CONSIDERED ACCURATE.
- 5. PRODUCTS ARE NOT KILN DRIED. THIS ITEM IS UNIQUE AND WILL CONTAIN THE NATURAL VARIATIONS THAT THE WOOD SPECIES OFFERS. THIS MAY RESULT IN VARIATIONS UP TO 1/4"