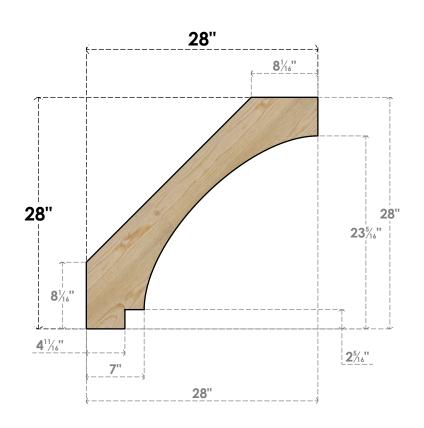

## BRC06X28X28IMP00RDF

6"W X 28"D X 28"H IMPERIAL ROUGH SAWN BRACE, DOUGLAS FIR

SIDE

## **NOTES**

- 1. INSTALLATION TO BE COMPLETED IN ACCORDANCE WITH MANUFACTURER'S SPECIFICATIONS. 2. DRAWING MAY NOT BE TO SCALE
- 3. THIS DRAWING IS INTENDED FOR DESIGN AND PLANNING PURPOSES ONLY.
- 4. ALL INFORMATION CONTAINED HEREIN WAS CURRENT AT THE TIME OF DEVELOPMENT BUT MUST BE REVIEWED AND APPROVED BY THE PRODUCT MANUFACTURER TO BE CONSIDERED ACCURATE.
- 5. PRODUCTS ARE NOT KILN DRIED. THIS ITEM IS UNIQUE AND WILL CONTAIN THE NATURAL VARIATIONS THAT THE WOOD SPECIES OFFERS. THIS MAY RESULT IN VARIATIONS UP TO 1/4"