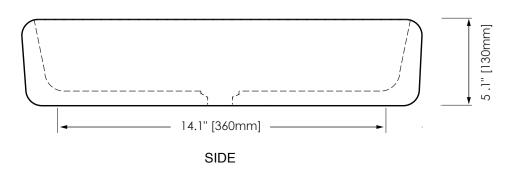

## **PRODUCT DIAGRAM**

\* Please note that all stated sizes are nominal and may vary slightly within the normal range of tolerances. Measurements were taken to outside edges.

### NOMINAL DIMENSIONS

■ 18.75" Width x 14.1" Depth x 5.1" Height