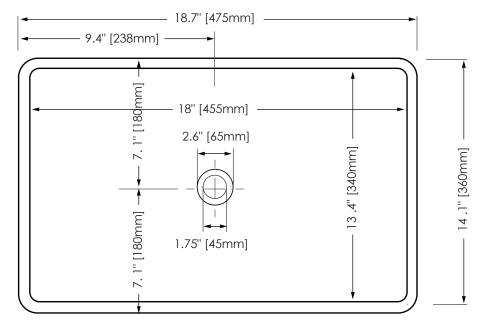

## **PRODUCT DIAGRAM**

\* Please note that all stated sizes are nominal and may vary slightly within the normal range of tolerances. Measurements were taken to outside edges.

### NOMINAL DIMENSIONS

■ 18.75" Width x 14.1" Depth x 5.1" Height