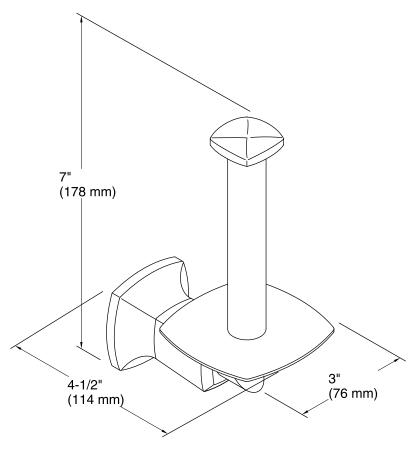

# Margaux® Toilet Tissue Holder K-16255

## **Technical Information**

All product dimensions are nominal.