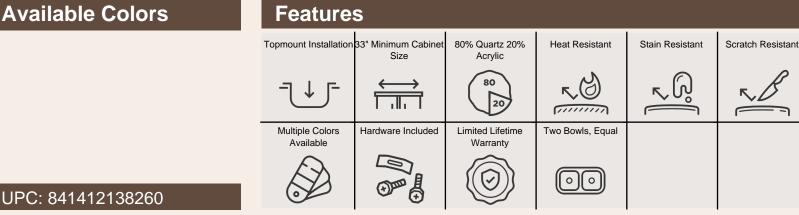

## **Quartz Granite**

Our Quartz Granite sinks come in six colors to match any countertop: black, silver, mocha, slate, beige, and white. They are made with 80% Quartz and 20% Acrylic and have a non-porous surface that gives the sink antibacterial properties. They are extremely scratch resistant, can withstand temperatures up to 550 Degrees, and are unaffected by household acids and cleaners. They are also completely stain resistant.

## T812-WHITE Double Equal Bowl Low-Divide **Topmount Sink**

33" x 22" x 10 3/4" **Topmount Installation** 33" Minimum Cabinet Size Made with 80% Quartz, 20% Acrylic All-Natural Materials - Eco-Friendly and Recyclable Offset Drain Heat Resistant to 550 Degrees Stain Resistant Scratch Resistant Multiple Colors Available Installation Hardware Included Limited Lifetime Warranty Acrylic Provides Sound Dampening - No Pads Needed

## **Available Colors**