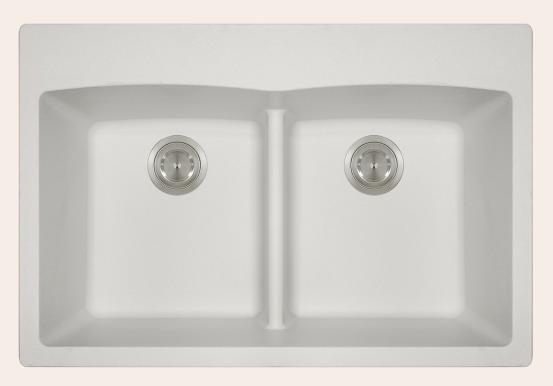

## T812-WHITE Double Equal Bowl Low-Divide **Topmount Sink**

33" x 22" x 10 3/4" **Topmount Installation** 33" Minimum Cabinet Size Made with 80% Quartz, 20% Acrylic All-Natural Materials - Eco-Friendly and Recyclable Offset Drain Heat Resistant to 550 Degrees Stain Resistant Scratch Resistant Multiple Colors Available Installation Hardware Included Limited Lifetime Warranty Acrylic Provides Sound Dampening - No Pads Needed