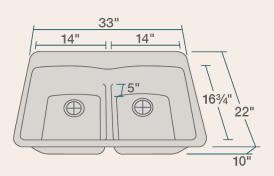

## T812-WHITE Double Equal Bowl Low-Divide **Topmount Sink**

33" x 22" x 10 3/4" **Topmount Installation** 33" Minimum Cabinet Size Made with 80% Quartz, 20% Acrylic All-Natural Materials - Eco-Friendly and Recyclable Offset Drain Heat Resistant to 550 Degrees Stain Resistant Scratch Resistant Multiple Colors Available Installation Hardware Included Limited Lifetime Warranty Acrylic Provides Sound Dampening - No Pads Needed