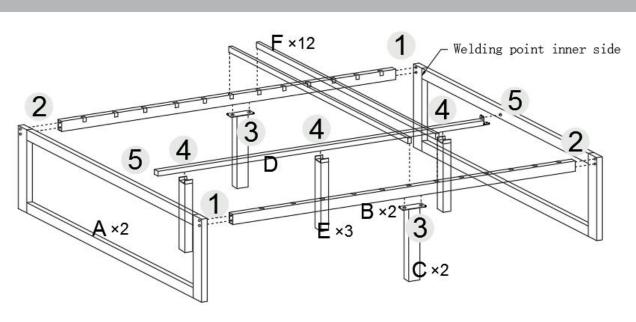

### **Before You Begin:**

Please identify all component parts and hardware pieces required before you begin. Carefully remove all of the components from the packaging and set aside for assembly. Assemble on a soft surface to prevent scratching during assembly.