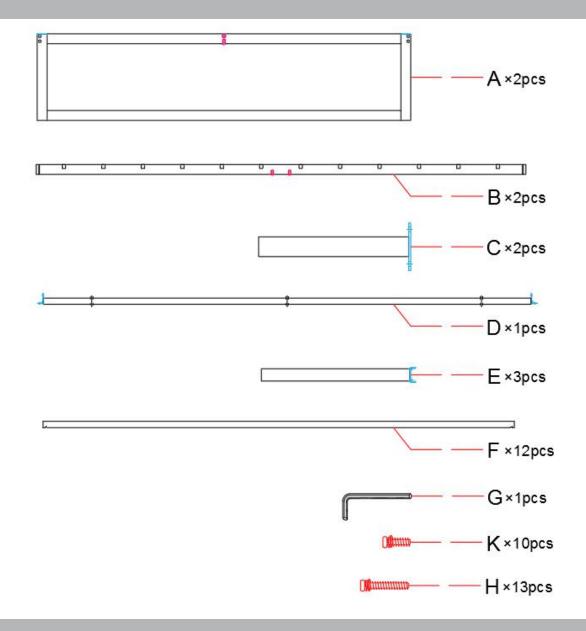

### **Before You Begin:**

Please identify all component parts and hardware pieces required before you begin. Carefully remove all of the components from the packaging and set aside for assembly. Assemble on a soft surface to prevent scratching during assembly.