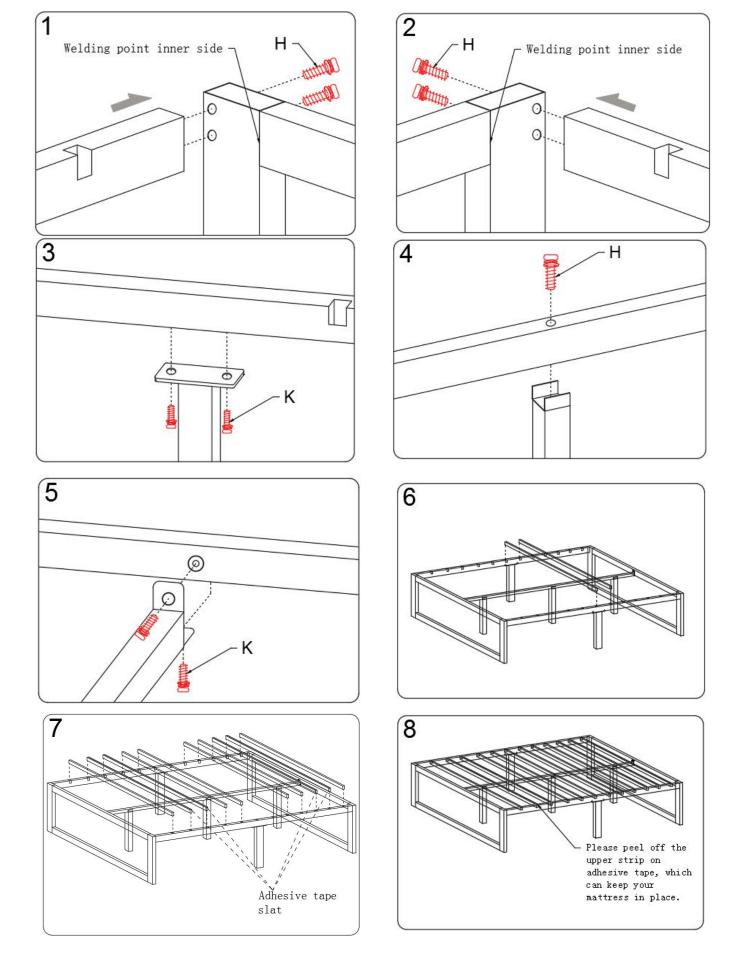

### **Before You Begin:**

Please identify all component parts and hardware pieces required before you begin. Carefully remove all of the components from the packaging and set aside for assembly. Assemble on a soft surface to prevent scratching during assembly.

#### Caution:

Tighten all components securely before use. Failure to do so may result in personal injury. DO NOT use any sharp objects to open plastic wrapped components as damage to product or components may result.