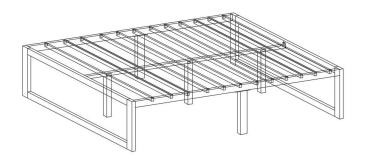

## Thank you for your purchase!



#### 14 Inch Full Size Metal Platform Bed Frame

# ASSEMBLY INSTRUCTIONS

### **Before You Begin:**

Please identify all component parts and hardware pieces required before you begin. Carefully remove all of the components from the packaging and set aside for assembly. Assemble on a soft surface to prevent scratching during assembly.

#### Caution:

Tighten all components securely before use. Failure to do so may result in personal injury. DO NOT use any sharp objects to open plastic wrapped components as damage to product or components may result.

#### Warning:

CHOKING HAZARD - Small Parts. Adult Assembly Required.

DO NOT ALLOW CHILDREN TO CLIMB OFURNITURE

XU-BD10001-F-GG/XU-BD10001-Q-GG/XU-BD10001-K-GG