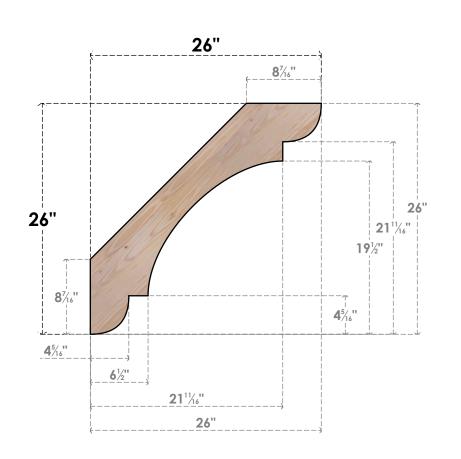

## BRC04X26X26OLY00SDF

3 1/2"W X 26"D X 26"H OLYMPIC SMOOTH BRACE, DOUGLAS FIR

SIDE

## **FRONT**

**EKENA MILLWORK** 2300 WEST MAIN ST. CLARKSVILLE, TX 75426 TOLL FREE: 866-607-0453 WWW.EKENAMILLWORK.COM