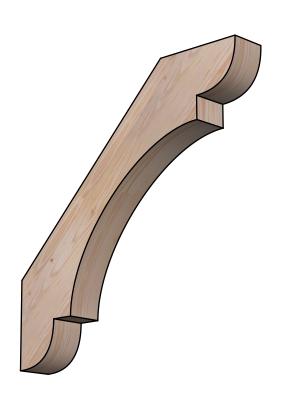

## BRC04X26X26OLY00SDF

3 1/2"W X 26"D X 26"H OLYMPIC SMOOTH BRACE, DOUGLAS FIR

SIDE

## **FRONT**

**EKENA MILLWORK** 2300 WEST MAIN ST. CLARKSVILLE, TX 75426 TOLL FREE: 866-607-0453 WWW.EKENAMILLWORK.COM