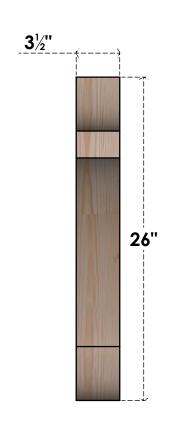

## BRC04X26X26OLY00SDF

3 1/2"W X 26"D X 26"H OLYMPIC SMOOTH BRACE, DOUGLAS FIR

SIDE

## **FRONT**

**EKENA MILLWORK** 2300 WEST MAIN ST. CLARKSVILLE, TX 75426 TOLL FREE: 866-607-0453 WWW.EKENAMILLWORK.COM