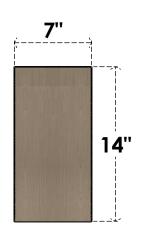

## ITEM NUMBER: CORU07X14X14DURRCPR

7"W X 14"D X 14"H SERIES 1 CLASSIC DURHAM ROUGH CEDAR TIMBERTHANE FAUX WOOD CORBEL, PRIMED







## SIDE PROFILE

## FRONT PROFILE

## **ISOMETRIC**

**EKENA MILLWORK** 2300 WEST MAIN ST. CLARKSVILLE, TX 75426 TOLL FREE: 866-607-0453 WWW.EKENAMILLWORK.COM

GENERATED DATE: 01/27/2023

- 1. INSTALLATION TO BE COMPLETED IN ACCORDANCE WITH MANUFACTURER'S SPECIFICATIONS.
  2. DRAWING MAY NOT BE TO SCALE
  3. THIS DRAWING IS INTENDED FOR DESIGN AND PLANNING PURPOSES ONLY.
  4. ALL INFORMATION CONTAINED HEREIN WAS CURRENT AT THE TIME OF DEVELOPMENT BUT MUST BE REVIEWED AND APPROVED BY THE PRODUCT MANUFACTURER TO BE CONSIDERED ACCURATE.
- 5. TIMBERTHANE ARCHITECTURAL PRODUCTS ARE MADE FROM HIGH DENSITY URETHANE AND COME FACTORY PRIMED