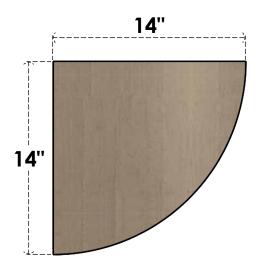

## ITEM NUMBER: CORU07X14X14DURRCPR

7"W X 14"D X 14"H SERIES 1 CLASSIC DURHAM ROUGH CEDAR TIMBERTHANE FAUX WOOD CORBEL, PRIMED







## SIDE PROFILE

## FRONT PROFILE

## **ISOMETRIC**

**EKENA MILLWORK** 2300 WEST MAIN ST. CLARKSVILLE, TX 75426 TOLL FREE: 866-607-0453 WWW.EKENAMILLWORK.COM

GENERATED DATE: 01/27/2023

- 1. INSTALLATION TO BE COMPLETED IN ACCORDANCE WITH MANUFACTURER'S SPECIFICATIONS.
  2. DRAWING MAY NOT BE TO SCALE
  3. THIS DRAWING IS INTENDED FOR DESIGN AND PLANNING PURPOSES ONLY.
  4. ALL INFORMATION CONTAINED HEREIN WAS CURRENT AT THE TIME OF DEVELOPMENT BUT MUST BE REVIEWED AND APPROVED BY THE PRODUCT MANUFACTURER TO BE CONSIDERED ACCURATE.
- 5. TIMBERTHANE ARCHITECTURAL PRODUCTS ARE MADE FROM HIGH DENSITY URETHANE AND COME FACTORY PRIMED