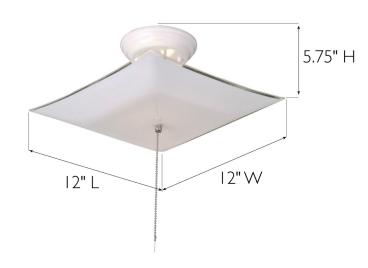

**ASSEMBLED DIMENSIONS:** 5.75" H × I2" L × I2" D

WEIGHT: 3.02 lbs.

**BACKPLATE DIMENSIONS:** N/A CANOPY/PLATE DIMENSIONS: N/A

**GLASS/SHADE DIMENSIONS:** 1.3" H x 11.25" L x 11.25" D

**GLASS/SHADE MATERIAL:** Glass GLASS/SHADE TYPE: Frosted **GLASS/SHADE COLOR:** White