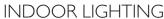

## 2-Light Ceiling Light with Pull Chain White

## **SPECIFICATIONS**

MOUNTING: Semi Flush Mount

SLOPED CEILING ADAPTABLE:

LAMPTYPE I: 2 lamps 60W Incandescent

**BULB INCLUDED:** No WATTS PER BULB: 60W TOTAL WATTAGE: 120W DIMMABLE: Yes MATERIAL CONSTRUCTION: Steel

**ASSEMBLED DIMENSIONS:** 5.75" H × I2" L × I2" D

WEIGHT: 3.02 lbs.

**BACKPLATE DIMENSIONS:** N/A CANOPY/PLATE DIMENSIONS: N/A

**GLASS/SHADE DIMENSIONS:** 1.3" H x 11.25" L x 11.25" D

**GLASS/SHADE MATERIAL:** Glass GLASS/SHADE TYPE: Frosted **GLASS/SHADE COLOR:** White