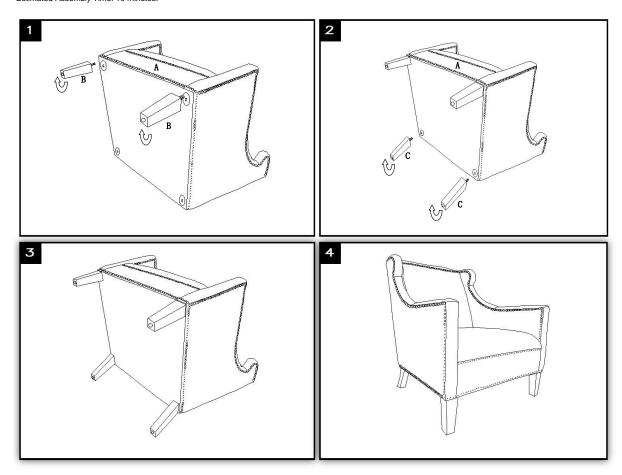

# **Parts List and Hardware List**

| PIECE | DESCRIPTION | PICTURE | QUANTITY |
|-------|-------------|---------|----------|
| А     | Seat        |         | 1X       |
| В     | Front leg   |         | 2X       |
| С     | Back leg    |         | 2X       |

## **PREPARATION**

Before beginning assembly of product, make sure all parts are present. Compare parts with package contents list and hardware contents list. If any part is missing or damaged, do not attempt to assemble the product. Estimated Assembly Time: 10 minutes.