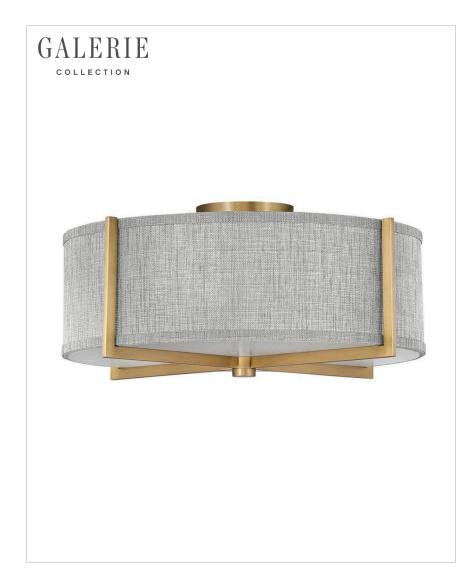

## 41707HB

VOLTAGE:

MEDIUM SEMI-FLUSH MOUNT

Creativity meets practicality in Axis. Featuring a classic crossed-stem design, its shade comes in Off White Linen or Heather Gray Linen, complemented by a Black or Heritage Brass finish. This LED sconce is fully dimmable and ADA compliant.

| DETAILS   |                     |
|-----------|---------------------|
| FINISH:   | Heritage Brass      |
| MATERIAL: | Steel               |
| SHADE:    | Heathered Gray Slub |

| DIMENSIONS |       |
|------------|-------|
| WIDTH:     | 19.5" |
| HEIGHT:    | 8.8"  |
| WEIGHT:    | 5.1lb |