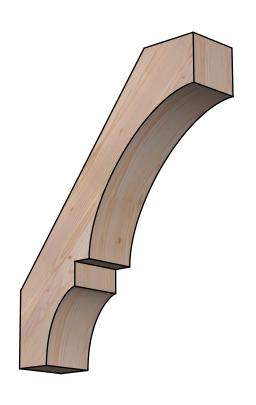

## BRC06X22X28BOA00SDF

5 1/2"W X 22"D X 28"H BALBOA SMOOTH BRACE, DOUGLAS FIR

SIDE