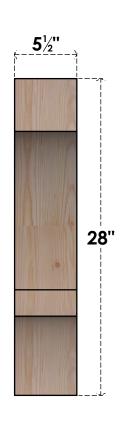

## BRC06X22X28BOA00SDF

5 1/2"W X 22"D X 28"H BALBOA SMOOTH BRACE, DOUGLAS FIR

SIDE

## **FRONT**

**EKENA MILLWORK** 2300 WEST MAIN ST. CLARKSVILLE, TX 75426 TOLL FREE: 866-607-0453 WWW.EKENAMILLWORK.COM