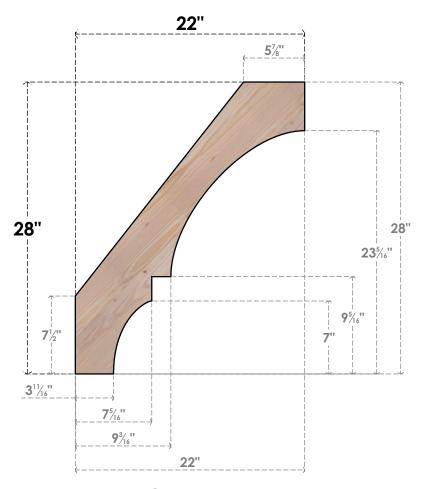

## BRC06X22X28BOA00SDF

5 1/2"W X 22"D X 28"H BALBOA SMOOTH BRACE, DOUGLAS FIR

SIDE