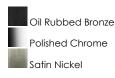

## **PRODUCT DESCRIPTION**

Gently waving arms of Satin Nickel or Oil Rubbed Bronze support tall-profile Frosted glass shades creating a scale normally not found in this category of lighting. The bath vanity may be installed up or down and also includes a Polished Chrome finish.