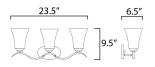

## **MEASUREMENTS**

DIMMABLE

DIMENSION BACK PLATE HANGING WEIGHT LAMPING INPUT VOLTAGE BULB **BULB INCLUDED** 

: 23.5" W x 9.5" H x 6.5" Ext : 7" W x 4.25" H x 7.5" HCO : 5.32 lb

:120V : 3 x 60W Incandescent E26 Medium , 180W Total : (Not Included) :Yes LIGHTING\_DIRECTION : Omni