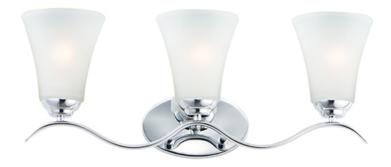

## **PRODUCT DESCRIPTION**

Gently waving arms of Satin Nickel or Oil Rubbed Bronze support tall-profile Frosted glass shades creating a scale normally not found in this category of lighting. The bath vanity may be installed up or down and also includes a Polished Chrome finish.