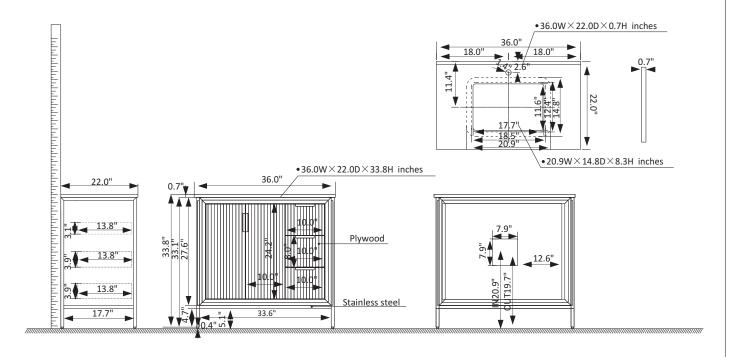

## **Features**

Rugged stainless-steel and plywood construction for exceptional sturdiness. Available in White, Paris Grey or Royal Blue finish to complement your décor. White composite grain stone countertop with natural veining for an elegant look. 2 Soft-Close Doors and 3 soft-close drawers corrugated door panel to hold towels and toiletries.

Brushed gold-finish hardware lends a touch of style and opulence.

White rectangular ceramic undermount sink with backsplash included.

With the back panel

Pre-drilled and designed for easy plumbing and faucet installation.

\* Does not include faucet, drain assembly, or P-trap